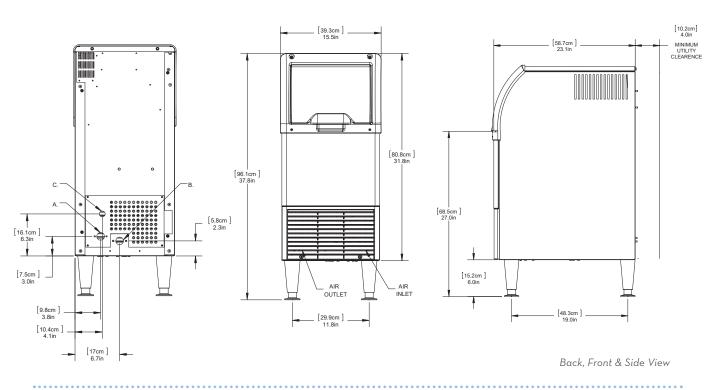

### Air Cooled

A. Potable water inlet 1/4" OD plastic tubing. B. Bin and ice maker drain, 3/4" FPT. C. Electrical cord connected. Included Items: Cord Set, legs and scoop.

#### **Dimensions**

| ALL MODELS      |                 |  |  |  |  |  |
|-----------------|-----------------|--|--|--|--|--|
| W x D x H (in.) | 15 x 23 x 32    |  |  |  |  |  |
| W x D x H (mm)  | 380 x 603 x 811 |  |  |  |  |  |