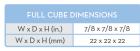

#### **Dimensions**

| ALL MODELS      |                 |  |  |  |  |  |
|-----------------|-----------------|--|--|--|--|--|
| W x D x H (in.) | 15 x 23 x 32    |  |  |  |  |  |
| W x D x H (mm)  | 380 x 603 x 811 |  |  |  |  |  |