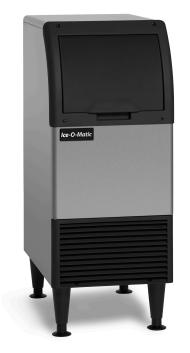

# CIUO50 - SELF CONTAINED CUBE ICE MAKER

With its horizontal evaporator, the CIU line of ice machines provides crystal clear ice every time. And with its compact design the CIU ice machine is sized to fit nearly anywhere, yet stylish enough to show off to your customers.

## **Features**

- Produces up to 50 lbs (22.68 kg) of ice per day3
- Stores up to 36 lbs (16.33 kg) of ice3
- Space saving design3
- Easy open, self-storing bin door3
- Large bin opening for easy access to ice.
- Simple control panel for easy adjustments.
- Low profile 31.75 in. (806.5 cm) installation, with available ADA compliant kit.
- Front air intake & discharge for undercounter installation.
- Ice scoop included.
- Complies with AHRI 810-07.

## Space-Saving Solutions

- Front air discharge design for compact spaces.
- Compact 15" width.
- Easy front access to ice.
- Low profile kit available for ADA compliance.