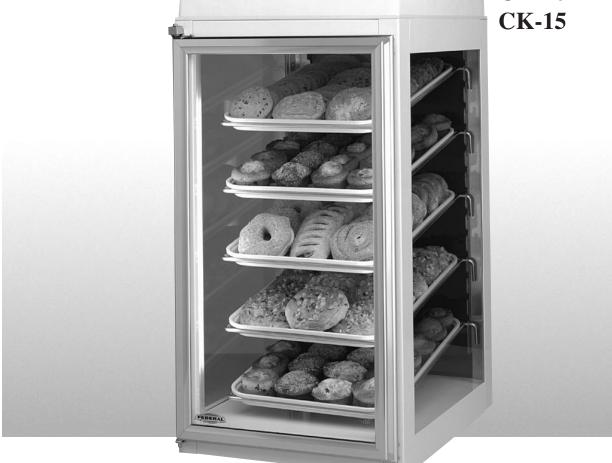

# **COUNTER TOP – HALF PAN SELF-SERVE NON-REFRIGERATED BAKERY DISPLAY MODEL CK-5**

**CK-10 CK-15** 

Generate increased impulse bakery sales with maximum product exposure.

### **STANDARD FEATURES**

- Aluminum extrusion door frames.
- Clear glass sides.
- Hinged self-closing glass doors with gasket. Left-hand swing standard, right swing available.
- Vertical front lights. CK-5 has two, CK-10 has three, and CK-15 has four.
- Zinc-plated wire display pan holders.

- Electrical cord standard (NEMA 5-15).
- Translucent gray plexiglass back.
- 2" white plastic display cap.
- Can be joined back to back or side to side.