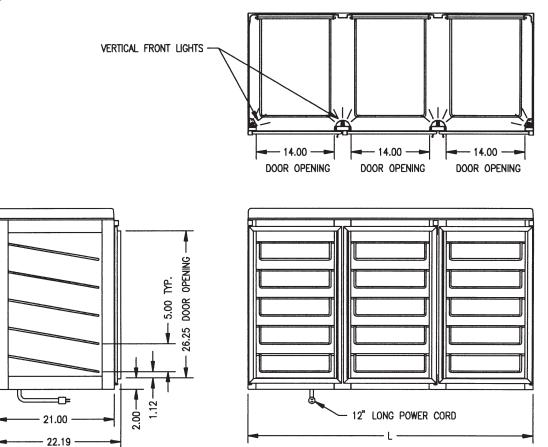

### **STANDARD FEATURES**

- Aluminum extrusion door frames.
- Clear glass sides.
- Hinged self-closing glass doors with gasket. Left-hand swing standard, right swing available.
- Vertical front lights. CK-5 has two, CK-10 has three, and CK-15 has four.
- Zinc-plated wire display pan holders.

### **SPECIFICATIONS:**

| Model | Dimensions<br>L W H | Shipping<br>Weight (lbs) | Capacity<br>(Bakery Pans) | Power<br>120/60/1 |
|-------|---------------------|--------------------------|---------------------------|-------------------|
| CK-5  | 17" x 22" x 32 1/4" | 106                      | 5 (13" x 18")             | 1.0 AMPS          |
| CK-10 | 34" x 22" x 32 1/4" | 175                      | 10 (13" x 18")            | 1.5 AMPS          |
| CK-15 | 51" x 22" x 32 1/4" | 263                      | 15 (13" x 18")            | 2.0 AMPS          |