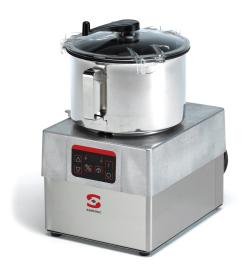

## Food-Processor - Emulsifyer CKE-5

## CAPACITY OF THE BOWL: 5 LITRES. VARIABLE SPEED APPLIANCE.

It consists of a motor block and a 5 liter bowl complete with a hub with serrated blades.

- · Stainless steel construction and highest quality material, all suitable for contact
- It consists of a variable speed motor block with a regular hopper and a 5 liter food processor bowl complete with a hub with serrated blades.
- Strong, very easy to use and clean.
- · High production. Ventilated motor allowing continous use.
- · User-friendly, waterproof led-lit control panel.
- · Allows programming by time and includes a pulse switch · Complete with "Cut&Mix" scraper.

## **TECHNICAL SPECIFICATIONS**

Wash tank capacity: 5.8 qt. Bowl dimensions: Ø9.5 " x 5.9 " Loading: 3 Hp

Speed, min-max: 385 rpm - 3000 rpm

External dimensions

·Width: 11.2 " ·Depth: 14.7 " ·Height: 17.3 "