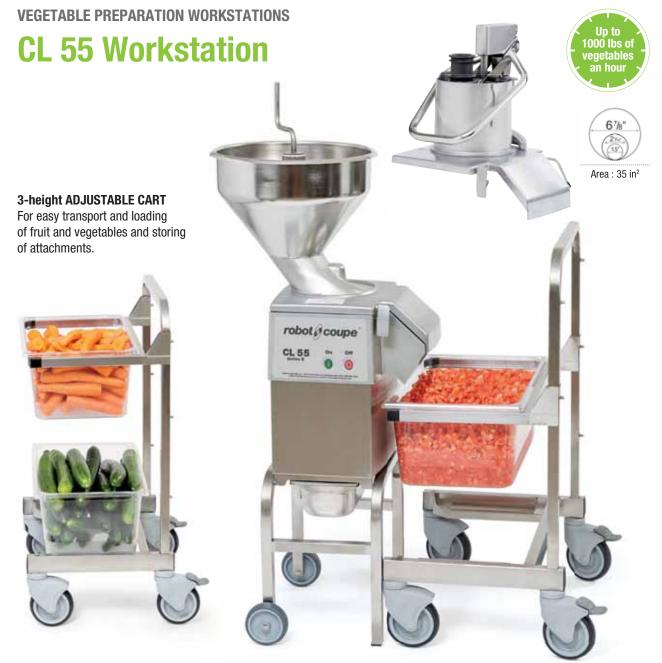

## **CL 55 Workstation**

| Induction motor | $\checkmark$                                                                                                                                                                         |
|-----------------|--------------------------------------------------------------------------------------------------------------------------------------------------------------------------------------|
| Power           | 2.5 HP                                                                                                                                                                               |
| Voltage         | Single phase 120 V                                                                                                                                                                   |
| Speed           | 425 rpm                                                                                                                                                                              |
| Feed heads      | Stainless steel automatic feed head<br>Full-moon pusher feed head<br>Ø 2 9/32" and Ø 1 17/32" cylindrical hoppers,<br>Exactitube pusher - Included                                   |
| Lid and bowl    | Metal                                                                                                                                                                                |
| Motor base      | Stainless steel                                                                                                                                                                      |
| Accessories     | Stainless steel mobile stand - Equipped with<br>2 wheels with brake - Included<br>Adjustable cart GN1x1, 3 heights + 2 GN1x1<br>pans - Included<br>3 mm mashed potato kit - Included |
| Discs           | Included: MultiCut pack of 16 discs                                                                                                                                                  |