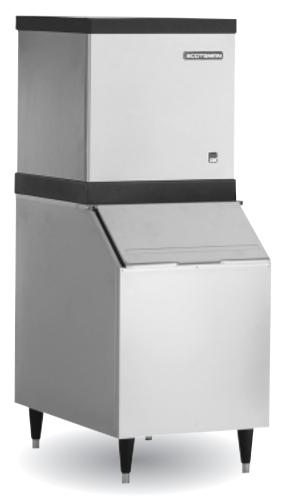

# SCOTSMAN

AIR & WATER COOLED MODULAR CONTOUR CUBERS

## CME306

## VALUE THE DIFFERENCE OF CM<sup>3</sup> ICE MACHINES:

- NEW 22inch width.
- CM<sup>3</sup> series offers the lowest lifetime operating costs based on lower water and electrical usage. Combine that with a competitive purchase price and the best warranty in the industry and you have the lowest lifetime ownership cost. Period.
- AutoIQ<sup>TM</sup> Control System monitors and controls the ice machines' functions to ensure consistent ice production and reduce operating costs.
- CM<sup>3</sup> Evaporator is a hot, tin dipped, molecularly bonded plate that has been field tested and proven 99.4% reliable over 5 years.
- Rust-free Polyethylene Base and Food Zone is insulated with 1-1/2" of foam which keeps water and food zone cool to reduce operating costs and is backed by a Lifetime Rust-free Warranty.
- Contemporary styling and stainless steel finish make the CM<sup>3</sup> a perfect addition to any operation.