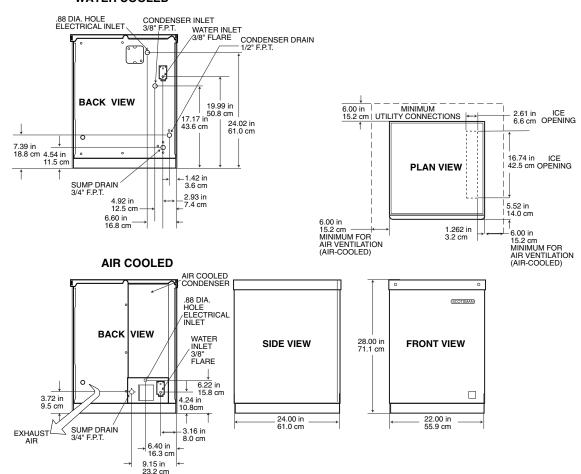

#### **WATER COOLED**

| All models: Dimensions: W x D x H Unit: 22" x 24" x 28" Shipping Carton: 252" x 27" x 31" |                   |                                       |                                              |             |                  |                             |                      |                                |                                                                                                                                                                                                                                                                                                                                                                                                                                                                                                                                                                                                                                                                                                                                                                                                                                                                                                                                                                                                                                                                                                                                                                                                                                                                                                                                                                                                                                                                                                                                                                                                                                                                                                                                                                                                                                                                                                                                                                                                                                                                                                                                |                                            |     |
|-------------------------------------------------------------------------------------------|-------------------|---------------------------------------|----------------------------------------------|-------------|------------------|-----------------------------|----------------------|--------------------------------|--------------------------------------------------------------------------------------------------------------------------------------------------------------------------------------------------------------------------------------------------------------------------------------------------------------------------------------------------------------------------------------------------------------------------------------------------------------------------------------------------------------------------------------------------------------------------------------------------------------------------------------------------------------------------------------------------------------------------------------------------------------------------------------------------------------------------------------------------------------------------------------------------------------------------------------------------------------------------------------------------------------------------------------------------------------------------------------------------------------------------------------------------------------------------------------------------------------------------------------------------------------------------------------------------------------------------------------------------------------------------------------------------------------------------------------------------------------------------------------------------------------------------------------------------------------------------------------------------------------------------------------------------------------------------------------------------------------------------------------------------------------------------------------------------------------------------------------------------------------------------------------------------------------------------------------------------------------------------------------------------------------------------------------------------------------------------------------------------------------------------------|--------------------------------------------|-----|
| Model<br>Number                                                                           | Condenser<br>Unit | Basic<br>Electrical<br>Volts/Hz/Phase | Max. Fuse<br>Size or HACR<br>Circuit Breaker | Comp.<br>HP | Circuit<br>Wires | Min.<br>Circuit<br>Ampacity | BTU's<br>per<br>hour | Shipping<br>Weight<br>Ibs./kg. | Power<br>Consumption<br>KWH/100 lbs.<br>90°F/70° F                                                                                                                                                                                                                                                                                                                                                                                                                                                                                                                                                                                                                                                                                                                                                                                                                                                                                                                                                                                                                                                                                                                                                                                                                                                                                                                                                                                                                                                                                                                                                                                                                                                                                                                                                                                                                                                                                                                                                                                                                                                                             | Water<br>Gallons/<br>Potable<br>90°F/70° F |     |
| CME306AS-1A                                                                               | Air               | 115/60/1                              | 20                                           | 1/2         | 2                | 16                          | 5,100                | 185/84                         | 8.5                                                                                                                                                                                                                                                                                                                                                                                                                                                                                                                                                                                                                                                                                                                                                                                                                                                                                                                                                                                                                                                                                                                                                                                                                                                                                                                                                                                                                                                                                                                                                                                                                                                                                                                                                                                                                                                                                                                                                                                                                                                                                                                            | 19.9                                       | NA  |
| CME306WS-1A                                                                               | Water             | 115/60/1                              | 20                                           | 1/2         | 2                | 16                          | 5,100                | 185/84                         | 6.6                                                                                                                                                                                                                                                                                                                                                                                                                                                                                                                                                                                                                                                                                                                                                                                                                                                                                                                                                                                                                                                                                                                                                                                                                                                                                                                                                                                                                                                                                                                                                                                                                                                                                                                                                                                                                                                                                                                                                                                                                                                                                                                            | 20.4                                       | 161 |
|                                                                                           |                   |                                       |                                              |             |                  |                             | · ·                  |                                | The state of the s |                                            |     |