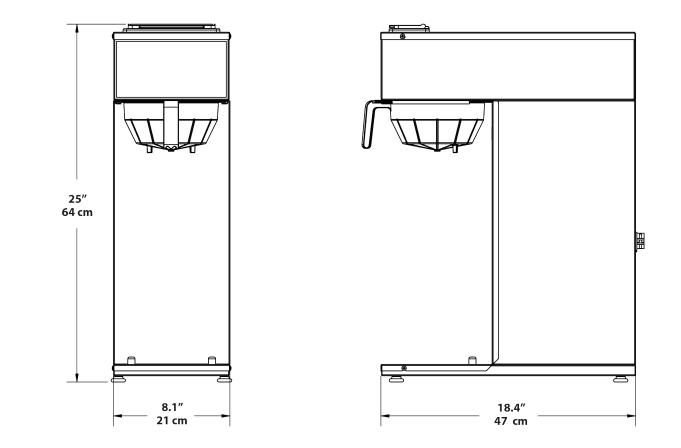

## **Models & Dimensions**

**Airpot Pourover Brewer** 

## **Specifications**

| Model           | Description                 | Electrical    | Product Dimensions<br>(H x W x D) | Ship Dimensions<br>(H x W x D) | Ship<br>Weight |
|-----------------|-----------------------------|---------------|-----------------------------------|--------------------------------|----------------|
| <b>CPO-SAPP</b> | Brews directly into airpot. | 120V / 15A    | 25" x 8.1" x 18.4"                | 28.25" x 12" x 23.5"           | 31 lbs.        |
| (0002-00003)    |                             | 1400 W / 1 Ph | (64 cm x 21 cm x 47 cm)           | (72 cm x 30 cm x 60 cm)        | (14 kg)        |