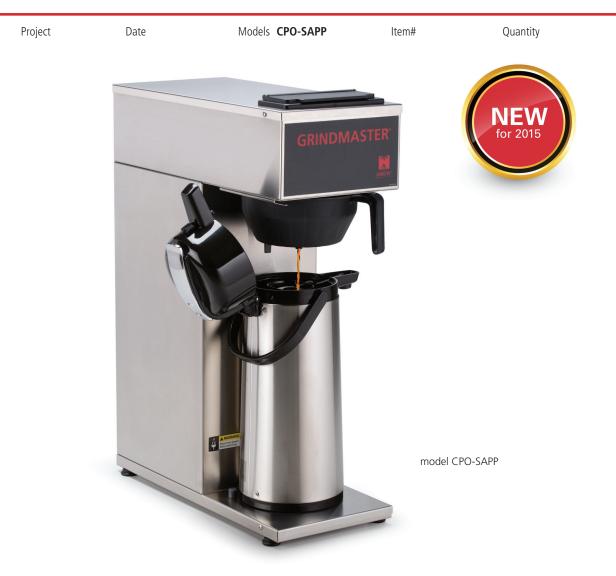

## **AIRPOT POUROVER BREWER**

## **Features**

- Solid and dependable, the CPO portable airpot pourover brewer.
- Stand-alone, temperature-controlled powerhouse brews directly into airpot.
- All stainless steel construction.
- Completely portable unit.
- Requires no plumbing.
- 1.2 gallon (4.5 L) tank capacity.

## **Models & Dimensions**

**Airpot Pourover Brewer** 