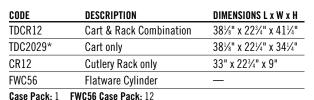

## Tray & Dish Cart / Tray & Silverware Cart

## Tray & Dish Cart

- Open storage compartment holds a wide variety of plates and trays.
- Use with or without detachable cutlery station.
- · Made of easy-to-clean polyethylene that won't rust, peel or corrode.
- Rounded, molded-in corners protect furniture and walls.
- · Molded-in handles and heavy-duty 6" (15,2 cm) swivel casters ease maneuvering.

Colors: Slate Blue (401), Coffee Beige (157), Dark Brown (131), Granite Gray (191), Granite Green (192), Black (110).

6" Casters: All swivel, 2 with brake.

Vinyl cover is not NSF listed.

\*TDC2029 is not available in Black (110).

TDCR12 only.