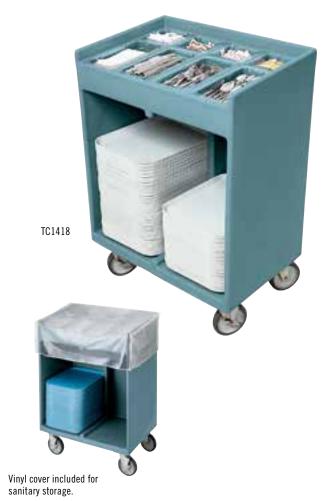

## Tray & Silverware Cart

- Use to neatly organize trays and accessories for self-service.
- Includes eight clear Camwear<sup>®</sup> food pans to hold flatware, napkins and non-perishable condiments.
- Protective vinyl cover included.

Colors: Slate Blue (401), Coffee Beige (157), Dark Brown (131), Granite Gray (191), Granite Green (192), Black (110).

6" Casters: All swivel, 2 with brake.

Vinyl cover is not NSF listed.

| CODE         | DESCRIPTION               |  |  |
|--------------|---------------------------|--|--|
| TC1418       | Cart w/Pans & Vinyl Cover |  |  |
| Case Pack: 1 |                           |  |  |

| CODE   | EXTERIOR DIMENSIONS      | WEIGHT   | MAXIMUM   | TRAY       |
|--------|--------------------------|----------|-----------|------------|
|        | L x W x H                | Capacity | Tray Size | Capacity   |
| TC1418 | 323/8" x 211/4" x 451/2" | 500 lbs. | 14" x 18" | 180-200 in |

| CAMWEAR® PANS FOR SELF-SERVE TOP:<br>Pan Quantity, Size | CAPACITY                               |
|---------------------------------------------------------|----------------------------------------|
| 4 each, ⅓ size x 4" deep                                | Holds 100 knives, 100 spoons, 80 forks |
| 4 each, 1/6 size x 4" deep                              | Holds variety of condiments            |