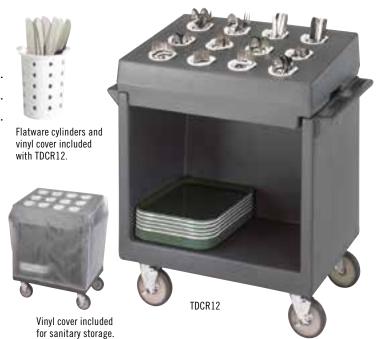

## Tray & Dish Cart / Tray & Silverware Cart

## Tray & Dish Cart

- Open storage compartment holds a wide variety of plates and trays.
- Use with or without detachable cutlery station.
- · Made of easy-to-clean polyethylene that won't rust, peel or corrode.
- Rounded, molded-in corners protect furniture and walls.
- · Molded-in handles and heavy-duty 6" (15,2 cm) swivel casters ease maneuvering.

Colors: Slate Blue (401), Coffee Beige (157), Dark Brown (131), Granite Gray (191), Granite Green (192), Black (110).

6" Casters: All swivel, 2 with brake.

Vinyl cover is not NSF listed.

\*TDC2029 is not available in Black (110).

TDCR12 only.