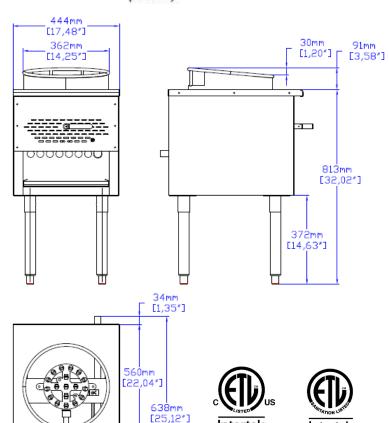

| SPECIFICATIONS       |        |          |
|----------------------|--------|----------|
| Model                |        | CS-WOK-1 |
| Width                | in.    | 17.5     |
|                      | mm     | 444      |
| Depth                | in.    | 25.25    |
|                      | mm     | 641      |
| Height               | in.    | 36       |
|                      | mm     | 914      |
| Approx. Ship         | lbs.   | 130      |
| Weight               | kgs.   | 59       |
| Jet Burner Total BTU | 95,000 |          |