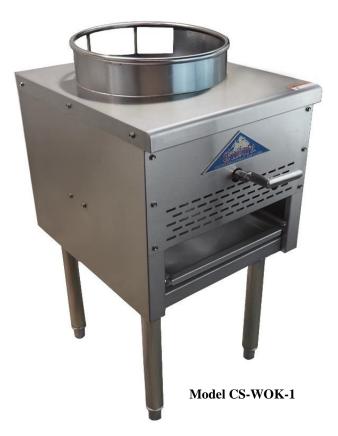

## Wok Range

## **Standard Features & Benefits**

**CONSTRUCTION:** Easy cleaning, corrosion resistant stainless steel finish. Adjustable legs for easy leveling. A spillage pan is provided. Heavy gauge 13" diameter wok ring.

BURNER: Cast iron burner with anti-clog brass jets produce up to 95,000 BTU. 13" diameter wok ring.

**CONTROLS:** Reliable brass gas valves with large width handle Standing pilot ignition. Gas valves and pressure regulators are set at the factory for natural gas at sea level. LP gas conversion kits are included.