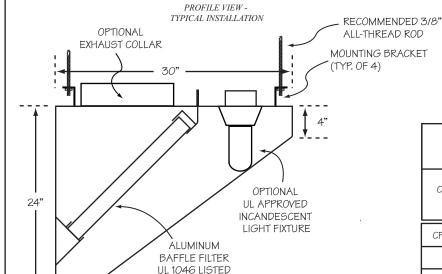

## HOOD INFORMATION

| LIODEI   | LENGTH | WIDTH  | HEIGHT | HOOD<br>CONSTRUCTION                         | FILTERS                                        |     |        |        | LIGHTS |                                              |
|----------|--------|--------|--------|----------------------------------------------|------------------------------------------------|-----|--------|--------|--------|----------------------------------------------|
| MODEL    |        |        |        |                                              | TYPE                                           | QTY | HEIGHT | LENGTH | QTY    | TYPE                                         |
| CSS30-11 | 11'    | 30" 24 | 24"    | TYPE: ALL 430 S/S<br>GAUGE: 18<br>POLISH: #3 | ALUMINUM<br>BAFFLE<br>w/HANDLES<br>UL APPROVED | 4   | 20"    | 20"    | 2      | INCANDESCENT<br>LIGHT FIXTURE<br>UL APPROVED |
| 00000 11 |        |        |        |                                              |                                                | 2   | 20"    | 25"    |        |                                              |

| CFM REQUIREME                           | COLLARS (PER HOOD) |     |              | 00D)   | ACCESSORIES |          |        |  |
|-----------------------------------------|--------------------|-----|--------------|--------|-------------|----------|--------|--|
| EXHAUST                                 | SUPPLY             |     | EXHAUST      | SUPPLY |             | STANDOFF | OTHER: |  |
| 2,750 @ .5 S.P.                         |                    | QTY | SIZE         | QTY    | SIZE        | ☐ NONE   |        |  |
| _,,,,,,,,,,,,,,,,,,,,,,,,,,,,,,,,,,,,,, |                    | 1   | 14.75" X 22" |        |             | ☐ 3"     |        |  |