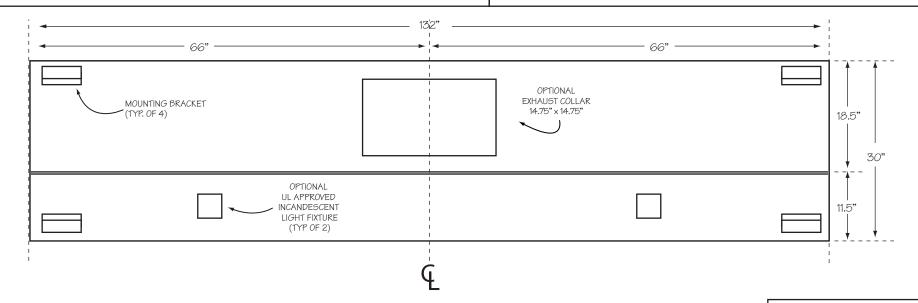

## HOOD INFORMATION

| LIODEI   | LENGTH | WIDTH  | HEIGHT | HOOD<br>CONSTRUCTION                         | FILTERS                                        |     |        |        | LIGHTS |                                              |
|----------|--------|--------|--------|----------------------------------------------|------------------------------------------------|-----|--------|--------|--------|----------------------------------------------|
| MODEL    |        |        |        |                                              | TYPE                                           | QTY | HEIGHT | LENGTH | QTY    | TYPE                                         |
| CSS30-11 | 11'    | 30" 24 | 24"    | TYPE: ALL 430 S/S<br>GAUGE: 18<br>POLISH: #3 | ALUMINUM<br>BAFFLE<br>w/HANDLES<br>UL APPROVED | 4   | 20"    | 20"    | 2      | INCANDESCENT<br>LIGHT FIXTURE<br>UL APPROVED |
| 00000 11 |        |        |        |                                              |                                                | 2   | 20"    | 25"    |        |                                              |

| CFM REQUIREME                           | COLLARS (PER HOOD) |     |              | 00D)   | ACCESSORIES |          |        |  |
|-----------------------------------------|--------------------|-----|--------------|--------|-------------|----------|--------|--|
| EXHAUST                                 | SUPPLY             |     | EXHAUST      | SUPPLY |             | STANDOFF | OTHER: |  |
| 2,750 @ .5 S.P.                         |                    | QTY | SIZE         | QTY    | SIZE        | ☐ NONE   |        |  |
| _,,,,,,,,,,,,,,,,,,,,,,,,,,,,,,,,,,,,,, |                    | 1   | 14.75" X 22" |        |             | ☐ 3"     |        |  |