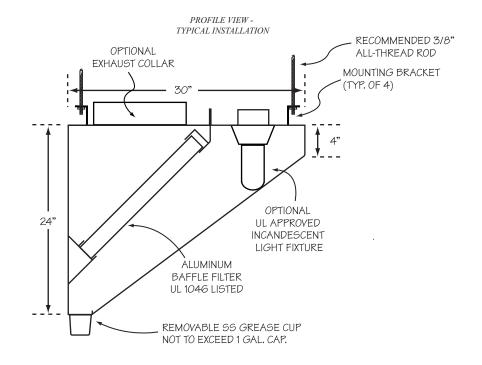

## HOOD INFORMATION

|   | MODEL                                   | LENGTH                    | WIDTH | HEIGHT | HOOD<br>CONSTRUCTION    |     | FILTERS            |             |       |        |        | LIGHTS |                              |
|---|-----------------------------------------|---------------------------|-------|--------|-------------------------|-----|--------------------|-------------|-------|--------|--------|--------|------------------------------|
|   |                                         |                           |       |        |                         |     | TYPE               |             | QTY   | HEIGHT | LENGTH | QTY    | TYPE                         |
|   | CSS30-4                                 | 4'                        | 30"   | 24"    | TYPE: ALL 4             |     | ALUMIN<br>BAFFL    |             | 1     | 20"    | 20"    | 1      | INCANDESCENT                 |
|   |                                         |                           |       | 21     | GAUGE: 18<br>POLISH: #3 |     | w/HAND<br>UL APPRO | LES         | 1     | 20"    | 25"    |        | LIGHT FIXTURE<br>UL APPROVED |
|   | CFM REQUIRE                             | M REQUIREMENTS (PER HOOD) |       |        | COLLARS (PER HOOD)      |     |                    | ACCESSORIES |       |        |        |        |                              |
|   | EXHAUST                                 | SUPPLY                    |       |        | EXHAUST SL              |     | PPLY STA           |             | ANDOF | F      | (      | OTHER: | :                            |
| ſ | 1.000 @ .5 5.1                          | P.                        |       | QTY    | SIZE                    | QTY | SIZE               |             | NONE  |        |        |        |                              |
|   | ,,,,,,,,,,,,,,,,,,,,,,,,,,,,,,,,,,,,,,, |                           |       | 1      | 9.5" X 9.5"             |     |                    |             | 3"    |        |        |        |                              |