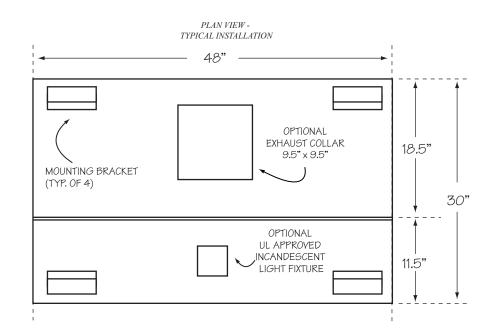

## HOOD INFORMATION

|   | MODEL                                   | LENGTH                    | WIDTH | HEIGHT | HOOD<br>CONSTRUCTION    |     | FILTERS            |             |       |        |        | LIGHTS |                              |
|---|-----------------------------------------|---------------------------|-------|--------|-------------------------|-----|--------------------|-------------|-------|--------|--------|--------|------------------------------|
|   |                                         |                           |       |        |                         |     | TYPE               |             | QTY   | HEIGHT | LENGTH | QTY    | TYPE                         |
|   | CSS30-4                                 | 4'                        | 30"   | 24"    | TYPE: ALL 4             |     | ALUMIN<br>BAFFL    |             | 1     | 20"    | 20"    | 1      | INCANDESCENT                 |
|   |                                         |                           |       | 21     | GAUGE: 18<br>POLISH: #3 |     | w/HAND<br>UL APPRO | LES         | 1     | 20"    | 25"    |        | LIGHT FIXTURE<br>UL APPROVED |
|   | CFM REQUIRE                             | M REQUIREMENTS (PER HOOD) |       |        | COLLARS (PER HOOD)      |     |                    | ACCESSORIES |       |        |        |        |                              |
|   | EXHAUST                                 | SUPPLY                    |       |        | EXHAUST SL              |     | PPLY STA           |             | ANDOF | F      | (      | OTHER: | :                            |
| ſ | 1.000 @ .5 5.1                          | P.                        |       | QTY    | SIZE                    | QTY | SIZE               |             | NONE  |        |        |        |                              |
|   | ,,,,,,,,,,,,,,,,,,,,,,,,,,,,,,,,,,,,,,, |                           |       | 1      | 9.5" X 9.5"             |     |                    |             | 3"    |        |        |        |                              |