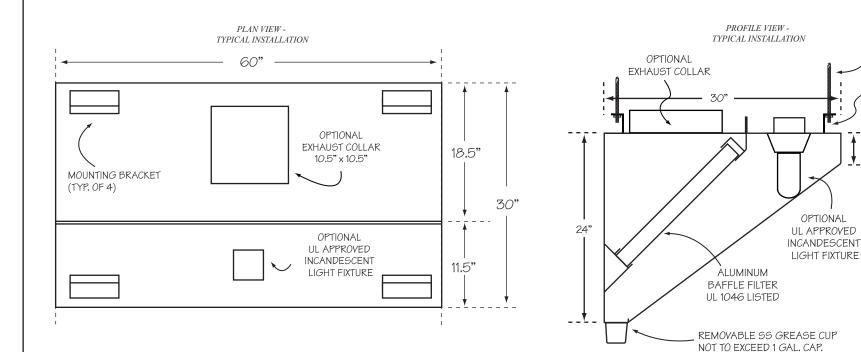

MOUNTING BRACKET (TYP. OF 4)

## **HOOD INFORMATION**

|   | MODEL          | LENGTH                      | WIDTH | HEIGHT | HOOD<br>CONSTRUCTION |                    | FILTERS            |          |             |        |         | LIGHTS |                              |  |
|---|----------------|-----------------------------|-------|--------|----------------------|--------------------|--------------------|----------|-------------|--------|---------|--------|------------------------------|--|
|   | MODEL          |                             |       |        |                      |                    | TYPE               |          | QTY         | HEIGHT | LENGTH  | QTY    | TYPE                         |  |
|   | CSS30-5        | 5'                          | 30"   | 24"    | TYPE: ALL 430 S/S    |                    | ALUMINUM<br>BAFFLE |          | 3           | 20"    | 20"     | 1      | INCANDESCENT                 |  |
|   |                |                             |       | 21     | GAUGE:<br>POLISH:    |                    | w/HAND<br>UL APPRO | LES      | 0           | 20"    | 20" 25" | '      | LIGHT FIXTURE<br>UL APPROVED |  |
|   | CFM REQUIRE    | CFM REQUIREMENTS (PER HOOD) |       |        |                      | COLLARS (PER HOOD) |                    |          | ACCESSORIES |        |         |        |                              |  |
|   | EXHAUST S      |                             | UPPLY |        | EXHAUST SUP          |                    | JPPLY              | STAND0FF |             | =      | OTHER:  |        |                              |  |
| ſ | 1,250 @ .5 S.F | @.55.P.                     |       | QTY    | SIZE                 | QTY                | SIZE               | NONE     |             |        |         |        |                              |  |
|   |                |                             |       | 1      | 10.5" X 10.5"        |                    |                    |          | 3"          | _      |         |        |                              |  |