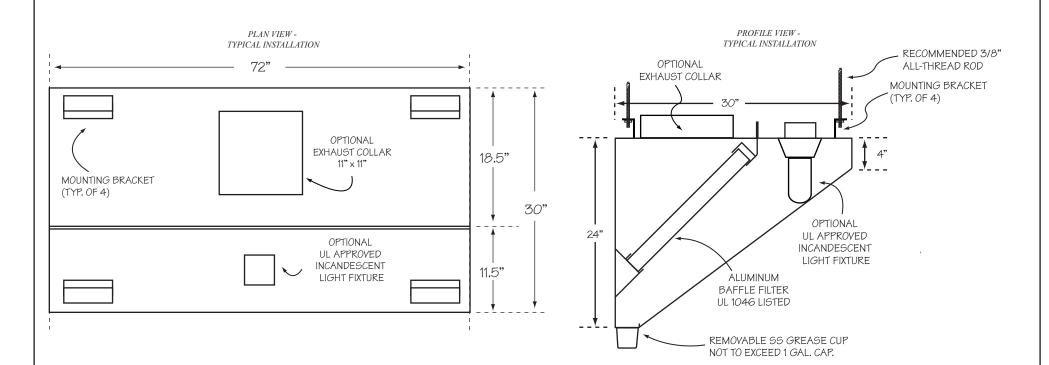

## STAINLESS STEEL EXHAUST HOOD N.S.F. LISTED, CONFORMS TO NFPA96

Hood Constructed with continuous liquid-tight weld in conformance to IMC 2012:

"507.7.1 Type I hoods. External hood joints, seams and penetrations for Type I hoods shall be made with a continuous external liquid-tight weld or braze to the lowest outermost perimeter of the hood. Internal hood joints, seams, penetrations, filter support frames and other appendages attached inside the hood shall not be required to be welded or brazed but shall be otherwise sealed to be grease tight."

## HOOD INFORMATION

| ١.                          | MODEL           | LENGTH | WIDTH  | HEIGHT | HOOD<br>CONSTRUCTION    |     | FILTERS            |          |             |        |        | LIGHTS |                                              |  |
|-----------------------------|-----------------|--------|--------|--------|-------------------------|-----|--------------------|----------|-------------|--------|--------|--------|----------------------------------------------|--|
|                             |                 |        |        |        |                         |     | TYPE               |          | QTY         | HEIGHT | LENGTH | QTY    | TYPE                                         |  |
| CS                          | 35 <b>3</b> 0-6 | 6'     | 30"    | 24"    | TYPE: ALL 430 S/S       |     | ALUMINUM<br>BAFFLE |          | 1           | 20"    | 20"    | 1      | INCANDESCENT<br>LIGHT FIXTURE<br>UL APPROVED |  |
|                             |                 |        |        | 21     | GAUGE: 18<br>POLISH: #3 |     | w/HAND<br>UL APPRO |          | 2           | 20"    | 25"    |        |                                              |  |
| CFM REQUIREMENTS (PER HOOD) |                 |        |        | ))     | COLLARS (PER HOOD)      |     |                    |          | ACCESSORIES |        |        |        |                                              |  |
| EXHAUST                     |                 | 5      | SUPPLY |        | EXHAUST SL              |     | JPPLY              | STANDOFF |             | =      | OTHER: |        |                                              |  |
| 1,500 @ .5 S.P.             |                 | 2      |        | QTY    | SIZE                    | QTY | SIZE               |          | NONE        |        |        |        |                                              |  |
|                             |                 |        |        | 1      | 11" X 11"               |     |                    |          | 3"          | _      |        |        |                                              |  |