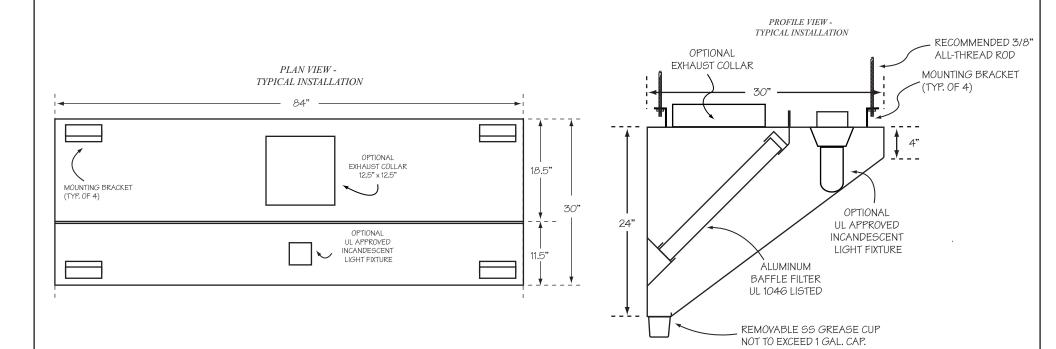

## STAINLESS STEEL EXHAUST HOOD N.S.F. LISTED, CONFORMS TO NFPA96

Hood Constructed with continuous liquid-tight weld in conformance to IMC 2012:

"507.7.1 Type I hoods. External hood joints, seams and penetrations for Type I hoods shall be made with a continuous external liquid-tight weld or braze to the lowest outermost perimeter of the hood. Internal hood joints, seams, penetrations, filter support frames and other appendages attached inside the hood shall not be required to be welded or brazed but shall be otherwise sealed to be grease tight."

## HOOD INFORMATION

|         | LIODEI .                    | LENGTH | WIDTH | HEIGHT | HOOD<br>CONSTRUCTION |        | FILTERS                  |          |             |        |        | LIGHTS |                              |  |
|---------|-----------------------------|--------|-------|--------|----------------------|--------|--------------------------|----------|-------------|--------|--------|--------|------------------------------|--|
|         | MODEL                       |        |       |        |                      |        | TYPE                     |          | QTY         | HEIGHT | LENGTH | QTY    | TYPE                         |  |
| CSS30-7 |                             | 7'     | 30"   | 24"    | TYPE: ALL 4          |        | E VEEL                   |          | 4           | 20"    | 20"    |        | INCANDESCENT                 |  |
|         | 00000 /                     | ,      | 00    | 21     | GAUGE:<br>POLISH:    |        | w/HANDLES<br>UL APPROVED |          | 0           | 20"    | 25"    | ] '    | LIGHT FIXTURE<br>UL APPROVED |  |
|         | CFM REQUIREMENTS (PER HOOD) |        |       |        | COLLARS (PER HOOD)   |        |                          |          | ACCESSORIES |        |        |        |                              |  |
|         | EXHAUST                     |        | UPPLY |        | EXHAUST              | SUPPLY |                          | STANDOFF |             | =      | OTHER: |        |                              |  |
| Г       | 1,750 @ .5 S.F              | 2      |       | QTY    | SIZE                 | QTY    | SIZE                     |          | NONE        |        |        |        |                              |  |
|         | ,                           |        |       | 1      | 12.5" X 12.5"        |        |                          |          | 3"          | _      |        |        |                              |  |