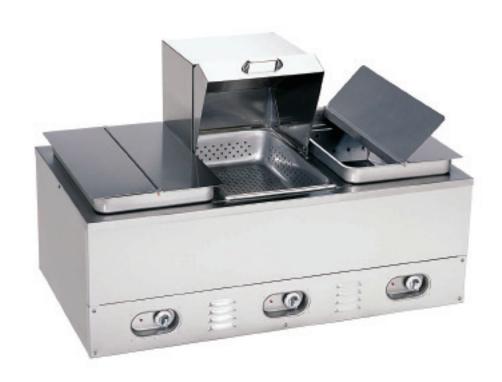

## cv-3 whs

| Overall Dimension (W x D x H) 43.25 x 24.5 x 31.0" | Volts 240 Volts, 24 Amps Actual Weight (LBS) 190              |
|----------------------------------------------------|---------------------------------------------------------------|
| Steaming Wells (WxD) Three 12.0 x 20.0"            | Note 4" adjustable legs come standard but are not shown above |
|                                                    |                                                               |

Now you can cook with steam. **Our high capacity electric steamer is designed for high volume** stadiums, arenas, price clubs, universities, hospitals and contract feeders. Each unit comes complete with a custom pan package consisting of roll dome, perforated pans, steaming baskets, 8" deep shoulder pans, lids and brackets.