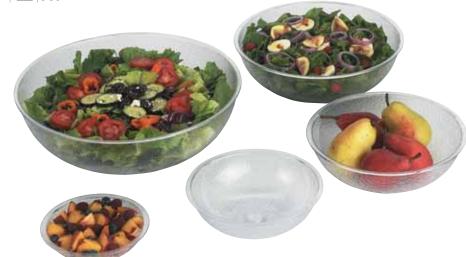

## **Round Pebbled Bowls**

- Textured on the outside for an elegant look, smooth on the inside for easy cleaning.
- Made of virtually unbreakable Camwear polycarbonate for years of dependable service.
- Ideal for fruit, salads, snacks and desserts.

Color: Pebbled (176).

Capacities are calculated to rim.

## Round Pebbled Bowls

| CODE             | PSB6        | PSB8        | PSB10       | PSB12        |
|------------------|-------------|-------------|-------------|--------------|
| INSIDE DIAMETER  | 6"          | 8"          | 10"         | 12"          |
| APPROX. CAPACITY | 18.8 oz.    | 1.8 qt.     | 3.2 qt.     | 5.8 qt.      |
| CASE PACK        | 12          | 12          | 12          | 12           |
| CASE LBS. (CUBE) | 2.50 (0.19) | 4.43 (0.43) | 9.25 (0.79) | 12.75 (1.30) |
| LIST PRICE FACH  |             |             |             |              |

InStock Color: Pebbled (176).