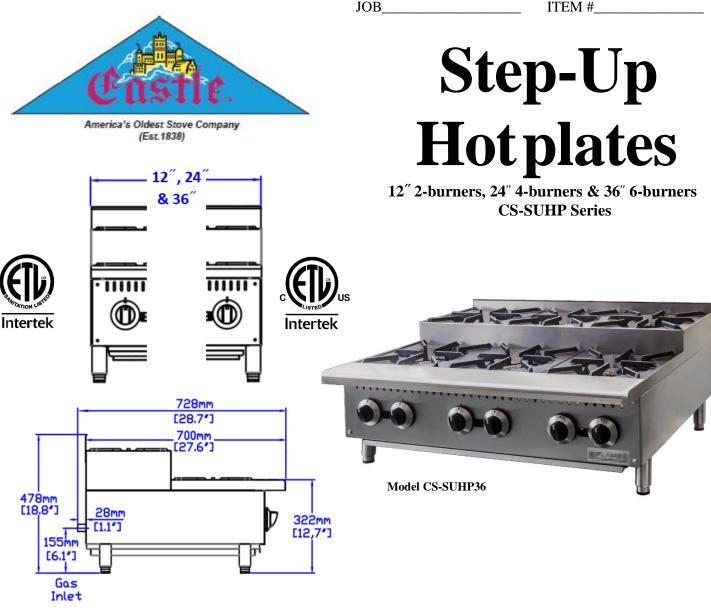

| SPECIFICATIONS |      |                |                |                |
|----------------|------|----------------|----------------|----------------|
| Model          |      | CS -<br>SUHP12 | CS -<br>SUHP24 | CS -<br>SUHP36 |
| Width          | in.  | 12             | 24             | 36             |
|                | mm   | 305            | 610            | 915            |
| Depth          | in.  | 28.7           | 28.7           | 28.7           |
|                | mm   | 728            | 728            | 728            |
| Height         | in.  | 18.8           | 18.8           | 18.8           |
|                | mm   | 478            | 478            | 478            |
| Approx. Ship   | lbs. | 92             | 145            | 196            |
| Weight         | kgs. | 42             | 66             | 89             |
| Total BTU      |      | 52,000         | 104,000        | 156,000        |