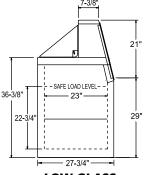

#### **TECHNICAL SPECIFICATIONS**

|                | DIMENSIONS<br>(in inches)      |               | DIMENSIONS<br>(in millimeters) |      |     |   | UNIT  | CAN CAP.**<br>DISPLAY/ | CAPACITY | SHIP<br>CU. | SHIP<br>WT. |      |         |
|----------------|--------------------------------|---------------|--------------------------------|------|-----|---|-------|------------------------|----------|-------------|-------------|------|---------|
| MODEL          | L                              | D             | Н                              | L    | D   | Н | VOLTS | AMPS                   | H.P.     | STORAGE     | CU. FT.†    | FT.  | LB/KG   |
| DD-26/26CG/26L | 26 <sup>1</sup> / <sub>2</sub> | 273/4         | *                              | 673  | 705 | * | 115   | 7.4                    | 1/3      | 4/0         | 3.5         | 38.0 | 240/109 |
| DD-46/46CG/46L | 473/4                          | $27^{3}/_{4}$ | *                              | 1213 | 705 | * | 115   | 7.5                    | 1/2      | 8/4         | 9.6         | 54.0 | 370/168 |
| DD-66/66CG/66L | 69 <sup>1</sup> / <sub>4</sub> | $27^{3}/_{4}$ | *                              | 1759 | 705 | * | 115   | 9.7                    | 1/2      | 12/8        | 16.0        | 76.0 | 495/225 |
| DD-88/88CG/88L | 903/4                          | $27^{3}/_{4}$ | *                              | 2305 | 705 | * | 115   | 11.5                   | 3/4      | 16/12       | 22.5        | 97.0 | 600/273 |

<sup>\*</sup>Height of standard and low glass models: 50" (1270mm), curved glass models: 52" (1321mm). \*\*Capacities in 9¹/₂" diameter, 3 gallon cans. †Measured to the load line level.

**PLAN VIEW** 

**ELEVATION VIEW** 

#### HOOKUP

Via plug in, 9 foot long, flexible 3 wire 14/3 cord with molded plug. Drain hookup has standard garden hose connection.

**NEMA 5-15P** 

LOW GLASS ELEVATION VIEW

LOW GLASS SIDE VIEW