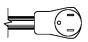

#### HOOKUP

Via plug in, 9 foot long, flexible 3 wire 14/3 cord with molded plug. Drain hookup has standard garden hose connection.

**NEMA 5-15P** 

LOW GLASS ELEVATION VIEW

LOW GLASS SIDE VIEW