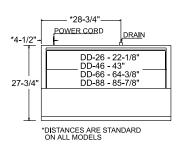

#### **TECHNICAL SPECIFICATIONS**

|                | DIMENSIONS<br>(in inches)      |               | DIMENSIONS<br>(in millimeters) |      |     |   | UNIT  | CAN CAP.**<br>DISPLAY/ | CAPACITY | SHIP<br>CU. | SHIP<br>WT. |      |         |
|----------------|--------------------------------|---------------|--------------------------------|------|-----|---|-------|------------------------|----------|-------------|-------------|------|---------|
| MODEL          | L                              | D             | Н                              | L    | D   | Н | VOLTS | AMPS                   | H.P.     | STORAGE     | CU. FT.†    | FT.  | LB/KG   |
| DD-26/26CG/26L | 26 <sup>1</sup> / <sub>2</sub> | 273/4         | *                              | 673  | 705 | * | 115   | 7.4                    | 1/3      | 4/0         | 3.5         | 38.0 | 240/109 |
| DD-46/46CG/46L | 473/4                          | $27^{3}/_{4}$ | *                              | 1213 | 705 | * | 115   | 7.5                    | 1/2      | 8/4         | 9.6         | 54.0 | 370/168 |
| DD-66/66CG/66L | 69 <sup>1</sup> / <sub>4</sub> | $27^{3}/_{4}$ | *                              | 1759 | 705 | * | 115   | 9.7                    | 1/2      | 12/8        | 16.0        | 76.0 | 495/225 |
| DD-88/88CG/88L | 903/4                          | $27^{3}/_{4}$ | *                              | 2305 | 705 | * | 115   | 11.5                   | 3/4      | 16/12       | 22.5        | 97.0 | 600/273 |

<sup>\*</sup>Height of standard and low glass models: 50" (1270mm), curved glass models: 52" (1321mm). \*\*Capacities in 9¹/₂" diameter, 3 gallon cans. †Measured to the load line level.

**PLAN VIEW** 

**ELEVATION VIEW** 

#### HOOKUP

Via plug in, 9 foot long, flexible 3 wire 14/3 cord with molded plug. Drain hookup has standard garden hose connection.

**NEMA 5-15P** 

LOW GLASS ELEVATION VIEW

LOW GLASS SIDE VIEW