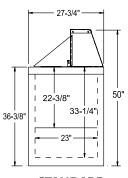

#### **TECHNICAL SPECIFICATIONS**

|                | DIMENSIONS<br>(in inches)      |               | DIMENSIONS<br>(in millimeters) |      |     |   | UNIT  | CAN CAP.**<br>DISPLAY/ | CAPACITY | SHIP<br>CU. | SHIP<br>WT. |      |         |
|----------------|--------------------------------|---------------|--------------------------------|------|-----|---|-------|------------------------|----------|-------------|-------------|------|---------|
| MODEL          | L                              | D             | Н                              | L    | D   | Н | VOLTS | AMPS                   | H.P.     | STORAGE     | CU. FT.†    | FT.  | LB/KG   |
| DD-26/26CG/26L | 26 <sup>1</sup> / <sub>2</sub> | 273/4         | *                              | 673  | 705 | * | 115   | 7.4                    | 1/3      | 4/0         | 3.5         | 38.0 | 240/109 |
| DD-46/46CG/46L | 473/4                          | $27^{3}/_{4}$ | *                              | 1213 | 705 | * | 115   | 7.5                    | 1/2      | 8/4         | 9.6         | 54.0 | 370/168 |
| DD-66/66CG/66L | 69 <sup>1</sup> / <sub>4</sub> | $27^{3}/_{4}$ | *                              | 1759 | 705 | * | 115   | 9.7                    | 1/2      | 12/8        | 16.0        | 76.0 | 495/225 |
| DD-88/88CG/88L | 903/4                          | $27^{3}/_{4}$ | *                              | 2305 | 705 | * | 115   | 11.5                   | 3/4      | 16/12       | 22.5        | 97.0 | 600/273 |

<sup>\*</sup>Height of standard and low glass models: 50" (1270mm), curved glass models: 52" (1321mm). \*\*Capacities in 9¹/₂" diameter, 3 gallon cans. †Measured to the load line level.

**PLAN VIEW** 

**ELEVATION VIEW** 

STANDARD SIDE VIEW

CURVED GLASS SIDE VIEW