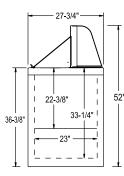

#### **TECHNICAL SPECIFICATIONS**

|                | DIMENSIONS<br>(in inches)      |               | DIMENSIONS<br>(in millimeters) |      |     |   | UNIT  | CAN CAP.**<br>DISPLAY/ | CAPACITY | SHIP<br>CU. | SHIP<br>WT. |      |         |
|----------------|--------------------------------|---------------|--------------------------------|------|-----|---|-------|------------------------|----------|-------------|-------------|------|---------|
| MODEL          | L                              | D             | Н                              | L    | D   | Н | VOLTS | AMPS                   | H.P.     | STORAGE     | CU. FT.†    | FT.  | LB/KG   |
| DD-26/26CG/26L | 26 <sup>1</sup> / <sub>2</sub> | 273/4         | *                              | 673  | 705 | * | 115   | 7.4                    | 1/3      | 4/0         | 3.5         | 38.0 | 240/109 |
| DD-46/46CG/46L | 473/4                          | $27^{3}/_{4}$ | *                              | 1213 | 705 | * | 115   | 7.5                    | 1/2      | 8/4         | 9.6         | 54.0 | 370/168 |
| DD-66/66CG/66L | 69 <sup>1</sup> / <sub>4</sub> | $27^{3}/_{4}$ | *                              | 1759 | 705 | * | 115   | 9.7                    | 1/2      | 12/8        | 16.0        | 76.0 | 495/225 |
| DD-88/88CG/88L | 903/4                          | $27^{3}/_{4}$ | *                              | 2305 | 705 | * | 115   | 11.5                   | 3/4      | 16/12       | 22.5        | 97.0 | 600/273 |

<sup>\*</sup>Height of standard and low glass models: 50" (1270mm), curved glass models: 52" (1321mm). \*\*Capacities in 9¹/₂" diameter, 3 gallon cans. †Measured to the load line level.

**PLAN VIEW** 

**ELEVATION VIEW** 

STANDARD SIDE VIEW

CURVED GLASS SIDE VIEW