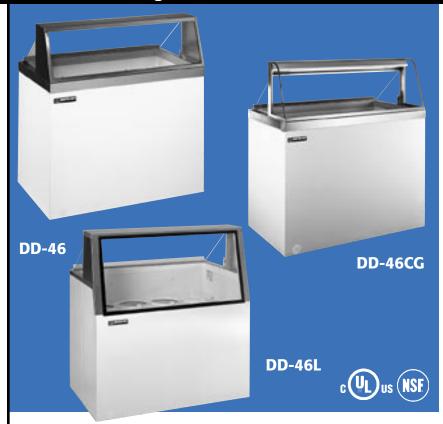

### DD/DD-CG/DD-L SERIES

STANDARD

# Deluxe Ice Cream Dipping/Display Merchandisers

**CURVED GLASS** 

| MODELS                                                                                                                                                                                                                                                                                                                                                                                                                                                                                                                                                                                                                                                                                                                                                                                                                                                                                                                                                                                                                                                                                                                                                                                                                                                                                                                                                                                                                                                                                                                                                                                                                                                                                                                                                                                                                                                                                                                                                                                                                                                                                                                         | MODELS                                           |  |  |  |  |  |  |  |
|--------------------------------------------------------------------------------------------------------------------------------------------------------------------------------------------------------------------------------------------------------------------------------------------------------------------------------------------------------------------------------------------------------------------------------------------------------------------------------------------------------------------------------------------------------------------------------------------------------------------------------------------------------------------------------------------------------------------------------------------------------------------------------------------------------------------------------------------------------------------------------------------------------------------------------------------------------------------------------------------------------------------------------------------------------------------------------------------------------------------------------------------------------------------------------------------------------------------------------------------------------------------------------------------------------------------------------------------------------------------------------------------------------------------------------------------------------------------------------------------------------------------------------------------------------------------------------------------------------------------------------------------------------------------------------------------------------------------------------------------------------------------------------------------------------------------------------------------------------------------------------------------------------------------------------------------------------------------------------------------------------------------------------------------------------------------------------------------------------------------------------|--------------------------------------------------|--|--|--|--|--|--|--|
| ☐ DD-26<br>☐ DD-46<br>☐ DD-66<br>☐ DD-88                                                                                                                                                                                                                                                                                                                                                                                                                                                                                                                                                                                                                                                                                                                                                                                                                                                                                                                                                                                                                                                                                                                                                                                                                                                                                                                                                                                                                                                                                                                                                                                                                                                                                                                                                                                                                                                                                                                                                                                                                                                                                       | ☐ DD-26CG<br>☐ DD-46CG<br>☐ DD-66CG<br>☐ DD-88CG |  |  |  |  |  |  |  |
| LOW GLASS MODELS                                                                                                                                                                                                                                                                                                                                                                                                                                                                                                                                                                                                                                                                                                                                                                                                                                                                                                                                                                                                                                                                                                                                                                                                                                                                                                                                                                                                                                                                                                                                                                                                                                                                                                                                                                                                                                                                                                                                                                                                                                                                                                               |                                                  |  |  |  |  |  |  |  |
| <ul><li>□ DD-26L</li><li>□ DD-46L</li><li>□ DD-66L</li><li>□ DD-88L</li></ul>                                                                                                                                                                                                                                                                                                                                                                                                                                                                                                                                                                                                                                                                                                                                                                                                                                                                                                                                                                                                                                                                                                                                                                                                                                                                                                                                                                                                                                                                                                                                                                                                                                                                                                                                                                                                                                                                                                                                                                                                                                                  |                                                  |  |  |  |  |  |  |  |
| OPTIONS                                                                                                                                                                                                                                                                                                                                                                                                                                                                                                                                                                                                                                                                                                                                                                                                                                                                                                                                                                                                                                                                                                                                                                                                                                                                                                                                                                                                                                                                                                                                                                                                                                                                                                                                                                                                                                                                                                                                                                                                                                                                                                                        |                                                  |  |  |  |  |  |  |  |
| <ul> <li>□ Custom colors</li> <li>□ Removable can handle overnight of the color of the</li></ul> | shields<br>ess locks)<br>on tabs<br>ck assembly  |  |  |  |  |  |  |  |

## DD/DD-CG/DD-L SERIES DELUXE ICE CREAM DIPPING/DISPLAY MERCHANDISERS