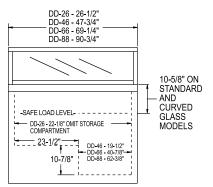

#### **TECHNICAL SPECIFICATIONS**

|                | DIMENSIONS<br>(in inches)      |               | DIMENSIONS<br>(in millimeters) |      |     |   | UNIT  | CAN CAP.**<br>DISPLAY/ | CAPACITY | SHIP<br>CU. | SHIP<br>WT. |      |         |
|----------------|--------------------------------|---------------|--------------------------------|------|-----|---|-------|------------------------|----------|-------------|-------------|------|---------|
| MODEL          | L                              | D             | Н                              | L    | D   | Н | VOLTS | AMPS                   | H.P.     | STORAGE     | CU. FT.†    | FT.  | LB/KG   |
| DD-26/26CG/26L | 26 <sup>1</sup> / <sub>2</sub> | 273/4         | *                              | 673  | 705 | * | 115   | 7.4                    | 1/3      | 4/0         | 3.5         | 38.0 | 240/109 |
| DD-46/46CG/46L | 473/4                          | $27^{3}/_{4}$ | *                              | 1213 | 705 | * | 115   | 7.5                    | 1/2      | 8/4         | 9.6         | 54.0 | 370/168 |
| DD-66/66CG/66L | 69 <sup>1</sup> / <sub>4</sub> | $27^{3}/_{4}$ | *                              | 1759 | 705 | * | 115   | 9.7                    | 1/2      | 12/8        | 16.0        | 76.0 | 495/225 |
| DD-88/88CG/88L | 903/4                          | $27^{3}/_{4}$ | *                              | 2305 | 705 | * | 115   | 11.5                   | 3/4      | 16/12       | 22.5        | 97.0 | 600/273 |

<sup>\*</sup>Height of standard and low glass models: 50" (1270mm), curved glass models: 52" (1321mm). \*\*Capacities in 9¹/₂" diameter, 3 gallon cans. †Measured to the load line level.

**PLAN VIEW** 

**ELEVATION VIEW** 