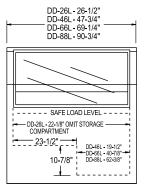

#### **TECHNICAL SPECIFICATIONS**

|                | DIMENSIONS<br>(in inches)      |               | DIMENSIONS<br>(in millimeters) |      |     |   | UNIT  | CAN CAP.**<br>DISPLAY/ | CAPACITY | SHIP<br>CU. | SHIP<br>WT. |      |         |
|----------------|--------------------------------|---------------|--------------------------------|------|-----|---|-------|------------------------|----------|-------------|-------------|------|---------|
| MODEL          | L                              | D             | Н                              | L    | D   | Н | VOLTS | AMPS                   | H.P.     | STORAGE     | CU. FT.†    | FT.  | LB/KG   |
| DD-26/26CG/26L | 26 <sup>1</sup> / <sub>2</sub> | 273/4         | *                              | 673  | 705 | * | 115   | 7.4                    | 1/3      | 4/0         | 3.5         | 38.0 | 240/109 |
| DD-46/46CG/46L | 473/4                          | $27^{3}/_{4}$ | *                              | 1213 | 705 | * | 115   | 7.5                    | 1/2      | 8/4         | 9.6         | 54.0 | 370/168 |
| DD-66/66CG/66L | 69 <sup>1</sup> / <sub>4</sub> | $27^{3}/_{4}$ | *                              | 1759 | 705 | * | 115   | 9.7                    | 1/2      | 12/8        | 16.0        | 76.0 | 495/225 |
| DD-88/88CG/88L | 903/4                          | $27^{3}/_{4}$ | *                              | 2305 | 705 | * | 115   | 11.5                   | 3/4      | 16/12       | 22.5        | 97.0 | 600/273 |

<sup>\*</sup>Height of standard and low glass models: 50" (1270mm), curved glass models: 52" (1321mm). \*\*Capacities in 9¹/₂" diameter, 3 gallon cans. †Measured to the load line level.

**PLAN VIEW** 

**ELEVATION VIEW** 