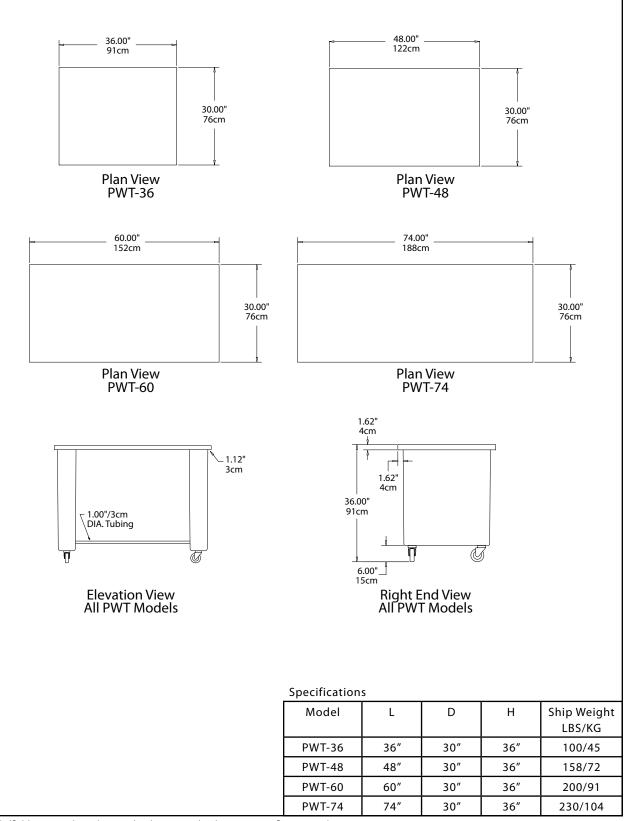

## Specifications

**Exterior body** is seamless, one-piece molded fiberglass, having perfectly smooth exterior surfaces and all corners fully rounded. The fiberglass reinforced polyester (F.R.P.) is molded with permanent color. Stress points are internally reinforced.

**Exterior top** is constructed of 14-gauge stainless steel, welded, ground and polished into one integral unit. Top is fabricated with square exterior corners.

**Casters:** Unit is mounted on 5" (13cm) diameter swivel casters with non-marking polyurethane tires and plate brakes. Overall height of caster assembly is 6.00" (15cm).