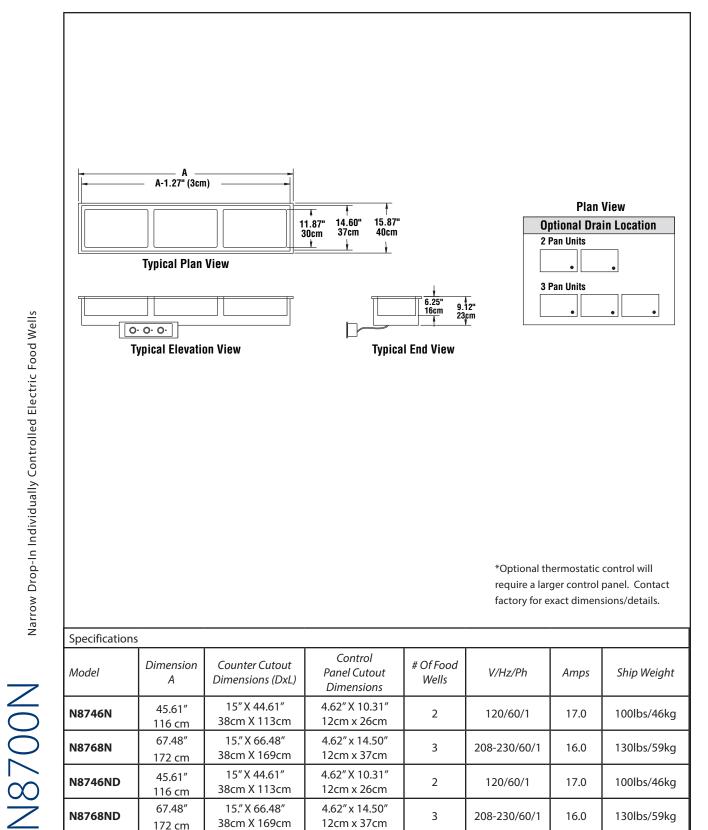

| N8746N<br>Narrow Drop-In Individually Contr<br>Models<br>• N8746N Two food wells without d<br>• N8768N Three food wells without<br>• N8746ND Two food wells with drain                                                                                                                                                                                                                                                                                                                                                                                                                                                                                                                                                                                                                                                                                                                                                                                                                                                                                                                                                                                                                                                                                                                                                                                                                                                                                                                                                                                                                                                                                                                                                                                                                                                                                                                                                                                                                                                                                                                                                           | rains<br>drains                                                                                                                                                                                                                                                                                                                                                                                                                                                                                                                                                                                                                                                                                                                                                                                                                                                                                                                                                                                                    | Approved                                                                                                                                                                                                                                                          |
|----------------------------------------------------------------------------------------------------------------------------------------------------------------------------------------------------------------------------------------------------------------------------------------------------------------------------------------------------------------------------------------------------------------------------------------------------------------------------------------------------------------------------------------------------------------------------------------------------------------------------------------------------------------------------------------------------------------------------------------------------------------------------------------------------------------------------------------------------------------------------------------------------------------------------------------------------------------------------------------------------------------------------------------------------------------------------------------------------------------------------------------------------------------------------------------------------------------------------------------------------------------------------------------------------------------------------------------------------------------------------------------------------------------------------------------------------------------------------------------------------------------------------------------------------------------------------------------------------------------------------------------------------------------------------------------------------------------------------------------------------------------------------------------------------------------------------------------------------------------------------------------------------------------------------------------------------------------------------------------------------------------------------------------------------------------------------------------------------------------------------------|--------------------------------------------------------------------------------------------------------------------------------------------------------------------------------------------------------------------------------------------------------------------------------------------------------------------------------------------------------------------------------------------------------------------------------------------------------------------------------------------------------------------------------------------------------------------------------------------------------------------------------------------------------------------------------------------------------------------------------------------------------------------------------------------------------------------------------------------------------------------------------------------------------------------------------------------------------------------------------------------------------------------|-------------------------------------------------------------------------------------------------------------------------------------------------------------------------------------------------------------------------------------------------------------------|
| • N8768ND Three food wells with dra<br>Work of the second se | <ul> <li>Ins</li> <li>Standard Features</li> <li>Top is constructed of 18-gauge stainless steel</li> <li>Flush mounted die stamped drawn 12" x 20"<br/>individual 20-gauge wells</li> <li>Wells to be depressed slightly into the top to<br/>hold in condensation</li> <li>Standard 1/2" stainless steel drain(s)</li> <li>Non-marring press fit top gasket is supplied<br/>standard</li> <li>Must be hard wired in the field</li> <li>Wet and dry operation</li> <li>11.87" x 19.87" individual hot food wells</li> <li>Models with drains are manifolded together<br/>standard to one main gate valve</li> <li>Unit shall be insulated on all sides with 1" of<br/>fiberglass and bottom to have 2" of fiberfrax<br/>blanket insulation</li> <li>Individual infinite temperature controls<br/>standard wired to one main control pane<br/>with 4' of conduit and wire. Field install contro<br/>panel at location</li> <li>Galvanized exterior body</li> <li>One year parts and 90 day labor standard</li> </ul> | <ul> <li>Adapter plates and bars</li> <li>Single- or double-service flip-up sneezeguards</li> <li>Telescoping covers</li> <li>220 volt, 50 cycle electrical system*</li> <li>Inclusion of this option will alter electrical specifications of the unit</li> </ul> |
| Specifications<br>Top shall be one-piece 18-gauge stainless steel, with 0.63"<br>overhang around perimeter and die stamped 19.87" x 11.87"<br>(50.5cm x 30cm) openings with depressed edges. Formed well<br>below each opening shall be 6.25" (16cm) deep. Each well<br>shall have an individual infinite control and 1000 watt heating<br>element attached to bottom of well. Exterior housing shall be<br>20-gauge galvanized steel. Unit shall be insulated on sides and<br>between wells with 1.00" (2.5cm) fiberglass; bottom shall have<br>1.00" (2.5cm) blanket insulation.                                                                                                                                                                                                                                                                                                                                                                                                                                                                                                                                                                                                                                                                                                                                                                                                                                                                                                                                                                                                                                                                                                                                                                                                                                                                                                                                                                                                                                                                                                                                               |                                                                                                                                                                                                                                                                                                                                                                                                                                                                                                                                                                                                                                                                                                                                                                                                                                                                                                                                                                                                                    |                                                                                                                                                                                                                                                                   |