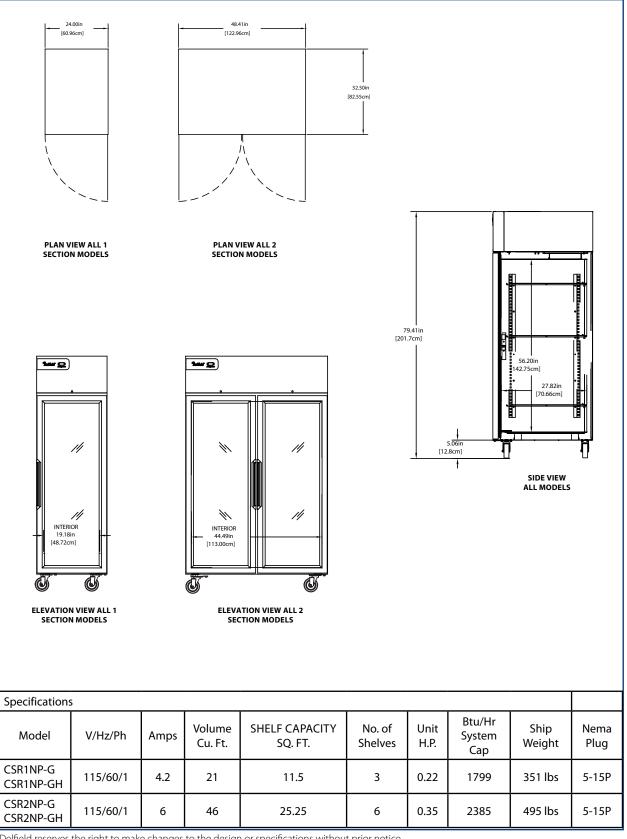

## CSRP Reach-Ins

| Models    |                                                                                                                                                                                                                                                                                                                                                                                                                                                                                                                                                                                                                                                                                                                                                                                                                                                                                                                                                                                                                                                                                                      |
|-----------|------------------------------------------------------------------------------------------------------------------------------------------------------------------------------------------------------------------------------------------------------------------------------------------------------------------------------------------------------------------------------------------------------------------------------------------------------------------------------------------------------------------------------------------------------------------------------------------------------------------------------------------------------------------------------------------------------------------------------------------------------------------------------------------------------------------------------------------------------------------------------------------------------------------------------------------------------------------------------------------------------------------------------------------------------------------------------------------------------|
| CSR1NP-G  | CSR2NP-G                                                                                                                                                                                                                                                                                                                                                                                                                                                                                                                                                                                                                                                                                                                                                                                                                                                                                                                                                                                                                                                                                             |
| CSR1NP-GH | CSR2NP-GH                                                                                                                                                                                                                                                                                                                                                                                                                                                                                                                                                                                                                                                                                                                                                                                                                                                                                                                                                                                                                                                                                            |
| CSR1NP-GH | <section-header><section-header><section-header><section-header><section-header><section-header><section-header><section-header><section-header><section-header><section-header><section-header><section-header><section-header><list-item><list-item><list-item><list-item><list-item><list-item><list-item><list-item><list-item><list-item><list-item><list-item><list-item><list-item><list-item><list-item><list-item><list-item><list-item><list-item><list-item><list-item><list-item><list-item><list-item><list-item></list-item></list-item></list-item></list-item></list-item></list-item></list-item></list-item></list-item></list-item></list-item></list-item></list-item></list-item></list-item></list-item></list-item></list-item></list-item></list-item></list-item></list-item></list-item></list-item></list-item></list-item></section-header></section-header></section-header></section-header></section-header></section-header></section-header></section-header></section-header></section-header></section-header></section-header></section-header></section-header> |

## specifications

Refrigeration system: All components are mounted to the top cabinet ceiling, outside the food zone and are assembled as one piece and can be removed as one piece. Environmentally friendly R290 refrigerant is used. System has the capability of maintaining between  $33^{\circ}F$  and  $40^{\circ}F$  in heavy use food service operations. Refrigerant is metered using a highly responsive thermostatic expansion valve. System is controlled using an electronic temperature control, which provides improved pull down times, reducing compressor cycling and longer compressor life with lower energy consumption. Control system uses adaptive defrost to assure evaporator coil is free of ice and operating at optimum efficiency. Evaporator condensate is eliminated using an energy efficient hot gas system.

Units are completely insulated with high density foamed in place environmentally friendly, Kyoto Protocol Compliant, Non ODP (Ozone Depletion Potential), Non GWP (Global Warming Potential) polyurethane.