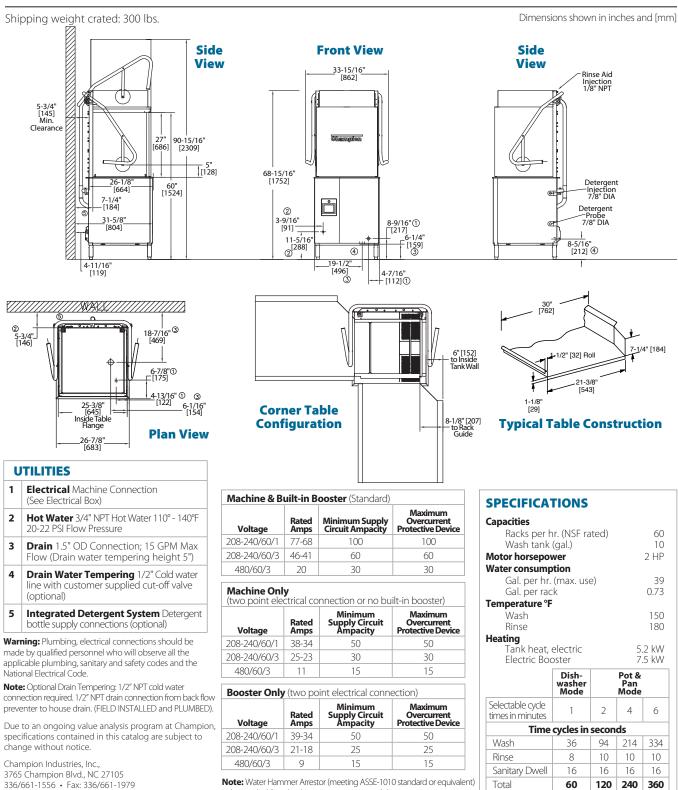

#### DH-6000T High Temperature Hood-type Dishwashing Machine

Note: Water Hammer Arrestor (meeting ASSE-1010 standard or equivaler to be supplied (by others) in common water supply line at service connection.