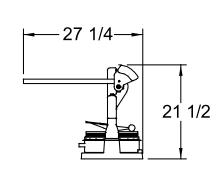

#### **MACHINE DIMENSIONS**

Width: 18-1/2 inches, 47 centimeters
Height: 38-1/4 inches, 97.2 centimeters
Depth: 14 inches, 35.6 centimeters