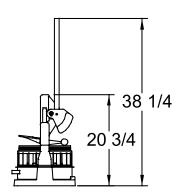

#### **MACHINE DIMENSIONS**

Width: 18-1/2 inches, 47 centimeters
Height: 38-1/4 inches, 97.2 centimeters
Depth: 14 inches, 35.6 centimeters