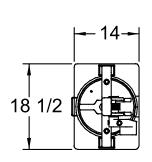

#### **MACHINE DIMENSIONS**

Width: 18-1/2 inches, 47 centimeters
Height: 38-1/4 inches, 97.2 centimeters
Depth: 14 inches, 35.6 centimeters