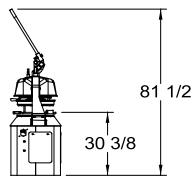

## DIMENSIONS

Width: 26-13/16 inches, 68.07 centimeters Height: 81-1/2 inches, 207.6 centimeters Depth: 22 inches, 55.9 centimeters