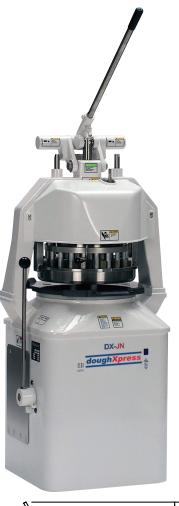

# bakeryXpress

Model No.

DX-JN

# Semi-Automatic Dough Divider/Rounder

The DX-JN semi-automatic dough divider/rounder has four machines in one capability. The interchangeable head assemblies in either 36, 18, 9, or 6-part divisions allow fast accurate scaling and rounding of dough in weights ranging from 1 ounce up to 26 ounces each piece.

### **Features:**

- 4-in-1 Machine Capabilities
- Dividing/Rounding Head Assembly easily removed in seconds, without tools... for Total Cleanability and Interchange with Optional Divider head assemblies
- · Versatility... 1-oz. up to 26 oz.
- · Made in the U.S.A.
- 1 year full warranty.
- · UL, NSF and USDA listed.