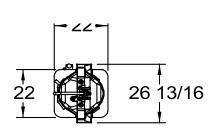

## DIMENSIONS

Width: 26-13/16 inches, 68.07 centimeters Height: 81-1/2 inches, 207.6 centimeters Depth: 22 inches, 55.9 centimeters