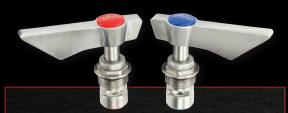

# DIAMOND series

AESTHETICALLY DESIGNED X PERFORMANCE DRIVEN™

1/4 Turn High Performance Stainless Steel Ceramic Cartridge Valves with Integral Check

Rigorously engineered and tested to execute over 2 million turns at optimal performance.