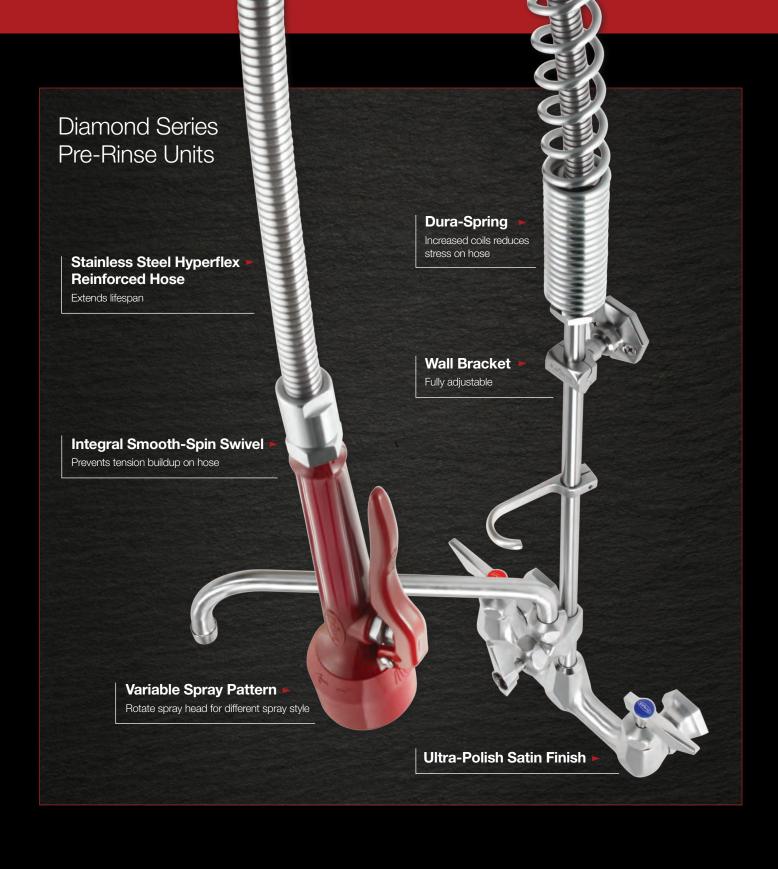

## Diamond Series Pre-Rinse Units

#### Integral Smooth-Spin Swivel

Prevents tension buildup on hose

#### Mounting Kit & Flexible Water Lines

High quality install kits packaged with all Diamond Series faucets and pre-rinses for simple installation.

Knife Pattern

Condensed spray for tough grime

**Cyclone Pattern** 