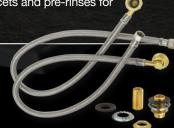

#### Mounting Kit & Flexible Water Lines

High quality install kits packaged with all Diamond Series faucets and pre-rinses for simple installation.

Knife Pattern

Condensed spray for tough grime

**Cyclone Pattern** 

#### **Diamond Series Complete Mounting Kit**

- (2) 3/8" Stainless Steel Braided Flexible Supply Hoses
- Includes 1/2" NPT Close Elbows w/ Swivel Compression fittings on faucet side & 3/8" Compression fittings on water supply side
- (2) 1/2" NPT Nipples, (2) washers & (2) lock nuts
- No soldering or teflon tape required