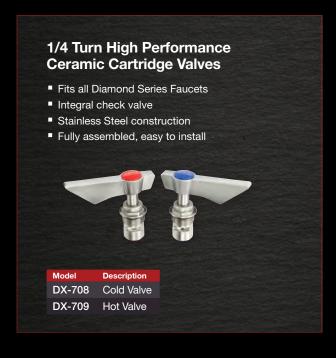

#### 4" Center Wall Mount Faucets

- Ultra-polish satin finish
- 1/4 turn high performance stainless steel ceramic cartridge valves w/ integral check
- 1/2" NPS male inlets on 4" centers
- 1.8 GPM aerator installed
- Durable full range swing spout with double o-ring construction
- Lever handles
- Mounting kit & flexible water lines included
- Solid brass base

- Ultra-polish satin finish
- 1/4 turn high performance stainless steel ceramic cartridge valves with integral check
- 1/2" NPS male inlets on 4" centers
- 1.8 GPM aerator installed
- Durable full range swing spout with double o-ring construction
- Lever handles
- Mounting kit & flexible water lines included
- Solid brass base

- Ultra-polish satin finish
- 1/4 turn high performance stainless steel ceramic cartridge valves with integral check
- 1/2" NPT female inlets on 8" centers
- 1.8 GPM aerator installed
- Durable full range swing spout with double o-ring construction
- Lever handles
- Mounting kit & flexible water lines included
- Solid brass base