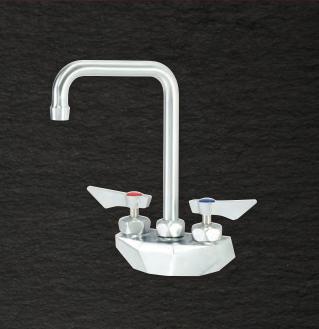

## Diamond Series Faucets

- Ultra-polish satin finish
- 1/4 turn high performance stainless steel ceramic cartridge valves with integral check
- 1/2" NPS male inlets on 4" centers
- 1.8 GPM aerator installed
- Durable full range swing spout with double o-ring construction
- Lever handles
- Mounting kit & flexible water lines included
- Solid brass base

| Model  | Spout Size              |
|--------|-------------------------|
| DX-306 | 6" Swing                |
| DX-308 | 8" Swing                |
| DX-310 | 10" Swing               |
| DX-312 | 12" Swing               |
| DX-314 | 14" Swing               |
| DX-316 | 16" Swing               |
| DX-301 | 6" Wide Double Bend     |
| DX-302 | 8-1/2" Wide Double Bend |
| DX-325 | 4-1/2" Wide Double Bend |
| DX-3XX | Faucet Body (No Spout)  |
|        |                         |