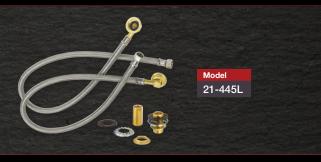

#### **Diamond Series Complete Mounting Kit**

- (2) 3/8" Stainless Steel Braided Flexible Supply Hoses
- Includes 1/2" NPT Close Elbows w/ Swivel Compression fittings on faucet side & 3/8" Compression fittings on water supply side
- (2) 1/2" NPT Nipples, (2) washers & (2) lock nuts
- No soldering or teflon tape required