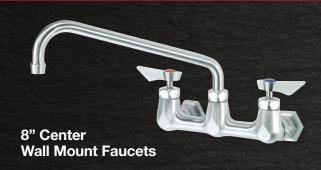

- Ultra-polish satin finish
- 1/4 turn high performance stainless steel ceramic cartridge valves with integral check
- 1/2" NPT female inlets on 8" centers
- 1.8 GPM aerator installed
- Durable full range swing spout with double o-ring construction
- Lever handles
- Mounting kit & flexible water lines included
- Solid brass base

| Model         Spout Size           DX-806         6" Swing           DX-808         8" Swing           DX-810         10" Swing           DX-812         12" Swing           DX-814         14" Swing           DX-816         16" Swing           DX-818         18" Jointed           DX-801         6" Wide Double Bend           DX-802         8-1/2" Wide Double Bend |        |                         |
|-----------------------------------------------------------------------------------------------------------------------------------------------------------------------------------------------------------------------------------------------------------------------------------------------------------------------------------------------------------------------------|--------|-------------------------|
| DX-808 8" Swing DX-810 10" Swing DX-812 12" Swing DX-814 14" Swing DX-816 16" Swing DX-818 18" Jointed DX-801 6" Wide Double Bend DX-802 8-1/2" Wide Double Bend                                                                                                                                                                                                            | Model  | Spout Size              |
| DX-810       10" Swing         DX-812       12" Swing         DX-814       14" Swing         DX-816       16" Swing         DX-818       18" Jointed         DX-801       6" Wide Double Bend         DX-802       8-1/2" Wide Double Bend                                                                                                                                  | DX-806 | 6" Swing                |
| DX-812       12" Swing         DX-814       14" Swing         DX-816       16" Swing         DX-818       18" Jointed         DX-801       6" Wide Double Bend         DX-802       8-1/2" Wide Double Bend                                                                                                                                                                 | DX-808 | 8" Swing                |
| DX-814 14" Swing DX-816 16" Swing DX-818 18" Jointed DX-801 6" Wide Double Bend DX-802 8-1/2" Wide Double Bend                                                                                                                                                                                                                                                              | DX-810 | 10" Swing               |
| DX-816       16" Swing         DX-818       18" Jointed         DX-801       6" Wide Double Bend         DX-802       8-1/2" Wide Double Bend                                                                                                                                                                                                                               | DX-812 | 12" Swing               |
| DX-818 18" Jointed DX-801 6" Wide Double Bend DX-802 8-1/2" Wide Double Bend                                                                                                                                                                                                                                                                                                | DX-814 | 14" Swing               |
| DX-801 6" Wide Double Bend DX-802 8-1/2" Wide Double Bend                                                                                                                                                                                                                                                                                                                   | DX-816 | 16" Swing               |
| DX-802 8-1/2" Wide Double Bend                                                                                                                                                                                                                                                                                                                                              | DX-818 | 18" Jointed             |
|                                                                                                                                                                                                                                                                                                                                                                             | DX-801 | 6" Wide Double Bend     |
| DV 0004 E + D + (4+ 0 + 1)                                                                                                                                                                                                                                                                                                                                                  | DX-802 | 8-1/2" Wide Double Bend |
| DX-8XX Faucet Body (No Spout)                                                                                                                                                                                                                                                                                                                                               | DX-8XX | Faucet Body (No Spout)  |