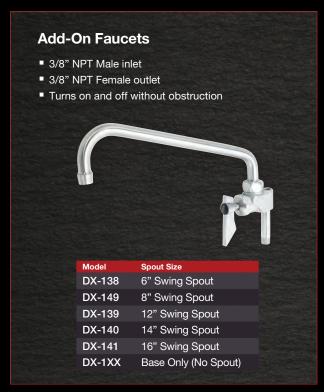

in Finish

Sharp contrasting lines blended with a bright satin finish create a modern captivating appeal.



#### **Industry Leading Lifetime Warranty**

Cutting-edge engineering and world-class components allow us to offer an industry first lifetime warranty on all Diamond Series products.

#### Integral Smooth-Spin Swivel

Prevents tension buildup on hose

### DUAL SPRAY TECHNOLOGY

Variable spray pattern for all applications



#### Mounting Kit & Flexible Water Lines

High quality install kits packaged with all Diamond Series faucets and pre-rinses for simple installation.









Knife Pattern

Condensed spray for tough grime

**Cyclone Pattern** 

Shower spray for large surface area rinsing

## Diamond Series Pre-Rinse Units







## Diamond Series Pre-Rinse Replacement Parts









## Diamond Series Faucets

#### 4" Center Wall Mount Faucets

- Ultra-polish satin finish
- 1/4 turn high performance stainless steel ceramic cartridge valves w/ integral check
- 1/2" NPS male inlets on 4" centers
- 1.8 GPM aerator installed
- Durable full range swing spout with double o-ring construction
- Lever handles
- Mounting kit & flexible water lines included
- Solid brass base

| Model  | Spout Size              |
|--------|-------------------------|
| DX-406 | 6" Swing                |
| DX-408 | 8" Swing                |
| DX-410 | 10" Swing               |
| DX-400 | 4-1/2" Double Bend      |
| DX-401 | 6" Wide Double Bend     |
| DX-402 | 8-1/2" Wide Double Bend |
| DX-4XX | Faucet Body (No Spout)  |
|        |                         |





- Ultra-polish satin finish
- 1