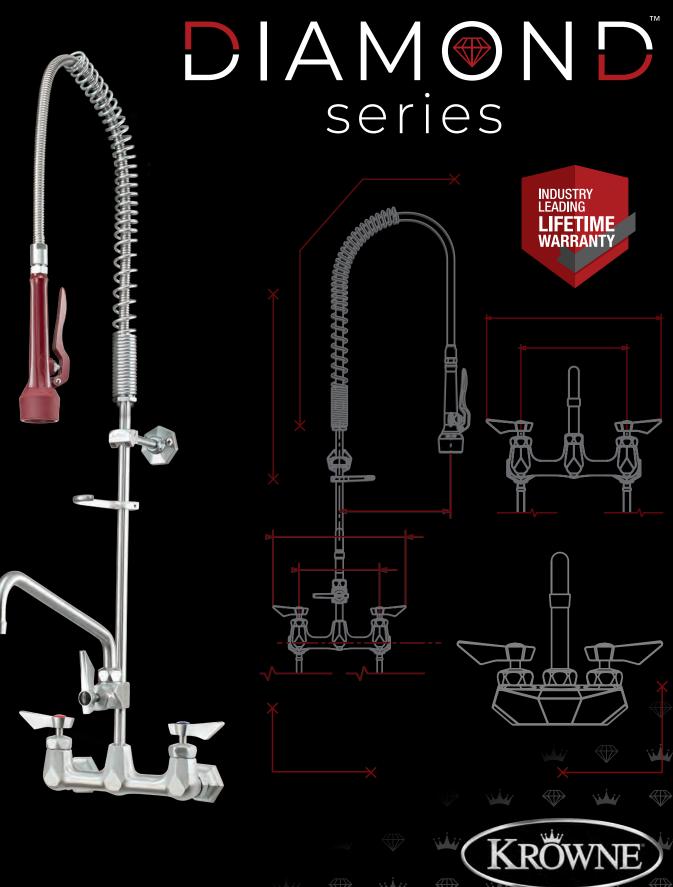

# DIAMOND series

AESTHETICALLY DESIGNED X PERFORMANCE DRIVEN™

1/4 Turn High Performance Stainless Steel Ceramic Cartridge Valves with Integral Check

Rigorously engineered and tested to execute over 2 million turns at optimal performance.

#### **Industry Leading Lifetime Warranty**

Cutting-edge engineering and world-class components allow us to offer an industry first lifetime warranty on all Diamond Series products.

## Diamond Series Pre-Rinse Units

## Diamond Series Faucets