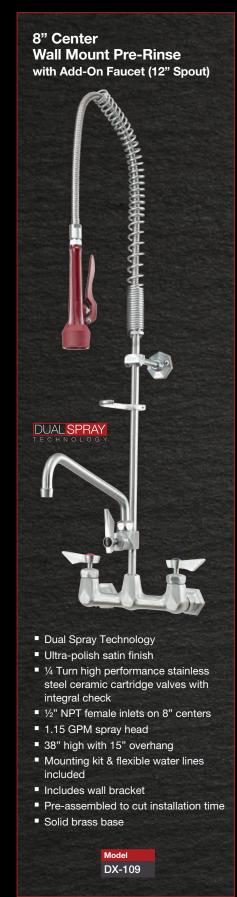

- Ultra-polish satin finish
- 1/4 turn high performance stainless steel ceramic cartridge valves with integral check
- 1/2" NPT female inlets on 8" centers
- 1.8 GPM aerator installed
- Durable full range swing spout with double o-ring construction
- Lever handles
- Mounting kit & flexible water lines included
- Solid brass base

| Model         Spout Size           DX-806         6" Swing           DX-808         8" Swing           DX-810         10" Swing           DX-812         12" Swing           DX-814         14" Swing           DX-816         16" Swing           DX-818         18" Jointed           DX-801         6" Wide Double Bend           DX-802         8-1/2" Wide Double Bend |        |                         |
|-----------------------------------------------------------------------------------------------------------------------------------------------------------------------------------------------------------------------------------------------------------------------------------------------------------------------------------------------------------------------------|--------|-------------------------|
| DX-808 8" Swing DX-810 10" Swing DX-812 12" Swing DX-814 14" Swing DX-816 16" Swing DX-818 18" Jointed DX-801 6" Wide Double Bend DX-802 8-1/2" Wide Double Bend                                                                                                                                                                                                            | Model  | Spout Size              |
| DX-810       10" Swing         DX-812       12" Swing         DX-814       14" Swing         DX-816       16" Swing         DX-818       18" Jointed         DX-801       6" Wide Double Bend         DX-802       8-1/2" Wide Double Bend                                                                                                                                  | DX-806 | 6" Swing                |
| DX-812       12" Swing         DX-814       14" Swing         DX-816       16" Swing         DX-818       18" Jointed         DX-801       6" Wide Double Bend         DX-802       8-1/2" Wide Double Bend                                                                                                                                                                 | DX-808 | 8" Swing                |
| DX-814 14" Swing DX-816 16" Swing DX-818 18" Jointed DX-801 6" Wide Double Bend DX-802 8-1/2" Wide Double Bend                                                                                                                                                                                                                                                              | DX-810 | 10" Swing               |
| DX-816       16" Swing         DX-818       18" Jointed         DX-801       6" Wide Double Bend         DX-802       8-1/2" Wide Double Bend                                                                                                                                                                                                                               | DX-812 | 12" Swing               |
| DX-818 18" Jointed DX-801 6" Wide Double Bend DX-802 8-1/2" Wide Double Bend                                                                                                                                                                                                                                                                                                | DX-814 | 14" Swing               |
| DX-801 6" Wide Double Bend DX-802 8-1/2" Wide Double Bend                                                                                                                                                                                                                                                                                                                   | DX-816 | 16" Swing               |
| DX-802 8-1/2" Wide Double Bend                                                                                                                                                                                                                                                                                                                                              | DX-818 | 18" Jointed             |
|                                                                                                                                                                                                                                                                                                                                                                             | DX-801 | 6" Wide Double Bend     |
| DV 0004 E + D + (4+ 0 + 1)                                                                                                                                                                                                                                                                                                                                                  | DX-802 | 8-1/2" Wide Double Bend |
| DX-8XX Faucet Body (No Spout)                                                                                                                                                                                                                                                                                                                                               | DX-8XX | Faucet Body (No Spout)  |