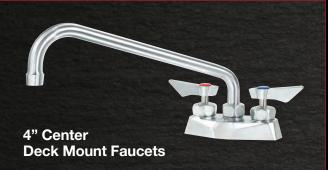

#### 4" Center Wall Mount Faucets

- Ultra-polish satin finish
- 1/4 turn high performance stainless steel ceramic cartridge valves w/ integral check
- 1/2" NPS male inlets on 4" centers
- 1.8 GPM aerator installed
- Durable full range swing spout with double o-ring construction
- Lever handles
- Mounting kit & flexible water lines included
- Solid brass base

| Model  | Spout Size              |
|--------|-------------------------|
| DX-406 | 6" Swing                |
| DX-408 | 8" Swing                |
| DX-410 | 10" Swing               |
| DX-400 | 4-1/2" Double Bend      |
| DX-401 | 6" Wide Double Bend     |
| DX-402 | 8-1/2" Wide Double Bend |
| DX-4XX | Faucet Body (No Spout)  |
|        |                         |