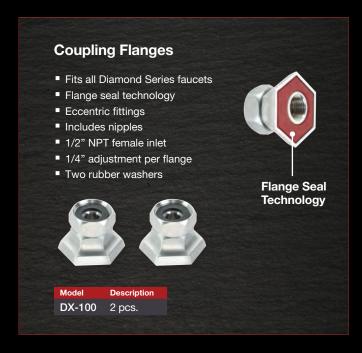

| DX-802 | 8-1/2" Wide Double Bend |
| DX-8XX Faucet Body (No Spout)                                                                                                                                                                                                                                                                                                                                               | DX-8XX | Faucet Body (No Spout)  |

## Diamond Series Replacement Parts







#### **Diamond Series Complete Mounting Kit**

- (2) 3/8" Stainless Steel Braided Flexible Supply Hoses
- Includes 1/2" NPT Close Elbows w/ Swivel Compression fittings on faucet side & 3/8" Compression fittings on water supply side
- (2) 1/2" NPT Nipples, (2) washers & (2) lock nuts
- No soldering or teflon tape required









Krowne Metal Corporation 100 Haul Road Wayne, NJ 07470

ORDERS

orders@krowne.com

**QUESTIONS** 

customerservice@krowne.com

SALES

sales@krowne.com

@ @krownemetal

f @krownemetal

y facebook.com/krownemetal

800.631.0442

krowne.com