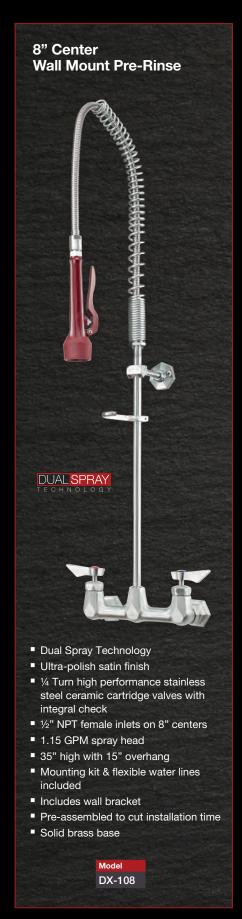

- Ultra-polish satin finish
- 1/4 turn high performance stainless steel ceramic cartridge valves with integral check
- 1/2" NPT female inlets on 8" centers
- 1.8 GPM aerator installed
- Durable full range swing spout with double o-ring construction
- Lever handles
- Mounting kit & flexible water lines included
- Solid brass base

| Model         Spout Size           DX-806         6" Swing           DX-808         8" Swing           DX-810         10" Swing           DX-812         12" Swing           DX-814         14" Swing           DX-816         16" Swing           DX-818         18" Jointed           DX-801         6" Wide Double Bend           DX-802         8-1/2" Wide Double Bend |        |                         |
|-----------------------------------------------------------------------------------------------------------------------------------------------------------------------------------------------------------------------------------------------------------------------------------------------------------------------------------------------------------------------------|--------|-------------------------|
| DX-808 8" Swing DX-810 10" Swing DX-812 12" Swing DX-814 14" Swing DX-816 16" Swing DX-818 18" Jointed DX-801 6" Wide Double Bend DX-802 8-1/2" Wide Double Bend                                                                                                                                                                                                            | Model  | Spout Size              |
| DX-810       10" Swing         DX-812       12" Swing         DX-814       14" Swing         DX-816       16" Swing         DX-818       18" Jointed         DX-801       6" Wide Double Bend         DX-802       8-1/2" Wide Double Bend                                                                                                                                  | DX-806 | 6" Swing                |
| DX-812       12" Swing         DX-814       14" Swing         DX-816       16" Swing         DX-818       18" Jointed         DX-801       6" Wide Double Bend         DX-802       8-1/2" Wide Double Bend                                                                                                                                                                 | DX-808 | 8" Swing                |
| DX-814 14" Swing DX-816 16" Swing DX-818 18" Jointed DX-801 6" Wide Double Bend DX-802 8-1/2" Wide Double Bend                                                                                                                                                                                                                                                              | DX-810 | 10" Swing               |
| DX-816       16" Swing         DX-818       18" Jointed         DX-801       6" Wide Double Bend         DX-802       8-1/2" Wide Double Bend                                                                                                                                                                                                                               | DX-812 | 12" Swing               |
| DX-818 18" Jointed DX-801 6" Wide Double Bend DX-802 8-1/2" Wide Double Bend                                                                                                                                                                                                                                                                                                | DX-814 | 14" Swing               |
| DX-801 6" Wide Double Bend DX-802 8-1/2" Wide Double Bend                                                                                                                                                                                                                                                                                                                   | DX-816 | 16" Swing               |
| DX-802 8-1/2" Wide Double Bend                                                                                                                                                                                                                                                                                                                                              | DX-818 | 18" Jointed             |
|                                                                                                                                                                                                                                                                                                                                                                             | DX-801 | 6" Wide Double Bend     |
| DV 0004 E + D + (4+ 0 + 1)                                                                                                                                                                                                                                                                                                                                                  | DX-802 | 8-1/2" Wide Double Bend |
| DX-8XX Faucet Body (No Spout)                                                                                                                                                                                                                                                                                                                                               | DX-8XX | Faucet Body (No Spout)  |