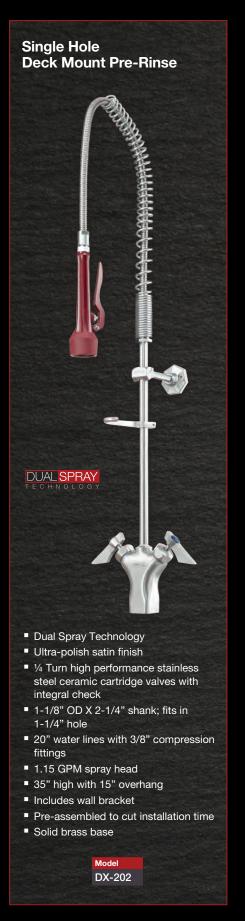

formance.



## Sleek Aesthetic with Ultra-polish Satin Finish

Sharp contrasting lines blended with a bright satin finish create a modern captivating appeal.



#### **Industry Leading Lifetime Warranty**

Cutting-edge engineering and world-class components allow us to offer an industry first lifetime warranty on all Diamond Series products.

#### Integral Smooth-Spin Swivel

Prevents tension buildup on hose

### DUAL SPRAY TECHNOLOGY

Variable spray pattern for all applications



#### Mounting Kit & Flexible Water Lines

High quality install kits packaged with all Diamond Series faucets and pre-rinses for simple installation.









Knife Pattern

Condensed spray for tough grime

**Cyclone Pattern** 

Shower spray for large surface area rinsing

## Diamond Series Pre-Rinse Units







## Diamond Series Pre-Rinse Replacement Parts









## Diamond Series Faucets

#### 4" Center Wall Mount Faucets

- Ultra-polish satin finish
- 1/4 turn high performance stainless steel ceramic cartridge valves w/ integral check
- 1/2" NPS male inlets on 4" centers
- 1.8 GPM aerator installed
- Durable full range swing spout with double o-ring construction
- Lever handles
- Mounting kit & flexible water lines included
- Solid brass base

| Model  | Spout Size              |
|--------|-------------------------|
| DX-406 | 6" Swing                |
| DX-408 | 8" Swing                |
| DX-410 | 10" Swing               |
| DX-400 | 4-1/2" Double Bend      |
| DX-401 | 6" Wide Double Bend     |
| DX-402 | 8-1/2" Wide Double Bend |
| DX-4XX | Faucet Body (No Spout)  |
|        |