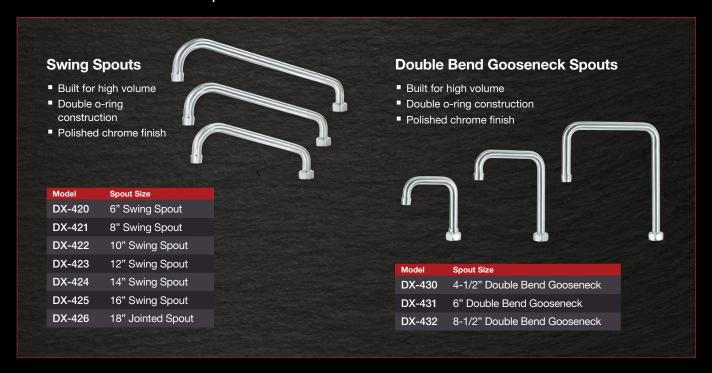

| Model  | Spout Size              |
|--------|-------------------------|
| DX-406 | 6" Swing                |
| DX-408 | 8" Swing                |
| DX-410 | 10" Swing               |
| DX-400 | 4-1/2" Double Bend      |
| DX-401 | 6" Wide Double Bend     |
| DX-402 | 8-1/2" Wide Double Bend |
| DX-4XX | Faucet Body (No Spout)  |
|        |                         |

| Model  | Spout Size              |
|--------|-------------------------|
| DX-306 | 6" Swing                |
| DX-308 | 8" Swing                |
| DX-310 | 10" Swing               |
| DX-312 | 12" Swing               |
| DX-314 | 14" Swing               |
| DX-316 | 16" Swing               |
| DX-301 | 6" Wide Double Bend     |
| DX-302 | 8-1/2" Wide Double Bend |
| DX-325 | 4-1/2" Wide Double Bend |
| DX-3XX | Faucet Body (No Spout)  |
|        |                         |

| Model         Spout Size           DX-806         6" Swing           DX-808         8" Swing           DX-810         10" Swing           DX-812         12" Swing           DX-814         14" Swing           DX-816         16" Swing           DX-818         18" Jointed           DX-801         6" Wide Double Bend           DX-802         8-1/2" Wide Double Bend |        |                         |
|-----------------------------------------------------------------------------------------------------------------------------------------------------------------------------------------------------------------------------------------------------------------------------------------------------------------------------------------------------------------------------|--------|-------------------------|
| DX-808 8" Swing DX-810 10" Swing DX-812 12" Swing DX-814 14" Swing DX-816 16" Swing DX-818 18" Jointed DX-801 6" Wide Double Bend DX-802 8-1/2" Wide Double Bend                                                                                                                                                                                                            | Model  | Spout Size              |
| DX-810       10" Swing         DX-812       12" Swing         DX-814       14" Swing         DX-816       16" Swing         DX-818       18" Jointed         DX-801       6" Wide Double Bend         DX-802       8-1/2" Wide Double Bend                                                                                                                                  | DX-806 | 6" Swing                |
| DX-812       12" Swing         DX-814       14" Swing         DX-816       16" Swing         DX-818       18" Jointed         DX-801       6" Wide Double Bend         DX-802       8-1/2" Wide Double Bend                                                                                                                                                                 | DX-808 | 8" Swing                |
| DX-814 14" Swing DX-816 16" Swing DX-818 18" Jointed DX-801 6" Wide Double Bend DX-802 8-1/2" Wide Double Bend                                                                                                                                                                                                                                                              | DX-810 | 10" Swing               |
| DX-816       16" Swing         DX-818       18" Jointed         DX-801       6" Wide Double Bend         DX-802       8-1/2" Wide Double Bend                                                                                                                                                                                                                               | DX-812 | 12" Swing               |
| DX-818 18" Jointed DX-801 6" Wide Double Bend DX-802 8-1/2" Wide Double Bend                                                                                                                                                                                                                                                                                                | DX-814 | 14" Swing               |
| DX-801 6" Wide Double Bend DX-802 8-1/2" Wide Double Bend                                                                                                                                                                                                                                                                                                                   | DX-816 | 16" Swing               |
| DX-802 8-1/2" Wide Double Bend                                                                                                                                                                                                                                                                                                                                              | DX-818 | 18" Jointed             |
|                                                                                                                                                                                                                                                                                                                                                                             | DX-801 | 6" Wide Double Bend     |
| DV 0004 E + D + (4+ 0 + 1)                                                                                                                                                                                                                                                                                                                                                  | DX-802 | 8-1/2" Wide Double Bend |
| DX-8XX Faucet Body (No Spout)                                                                                                                                                                                                                                                                                                                                               | DX-8XX | Faucet Body (No Spout)  |