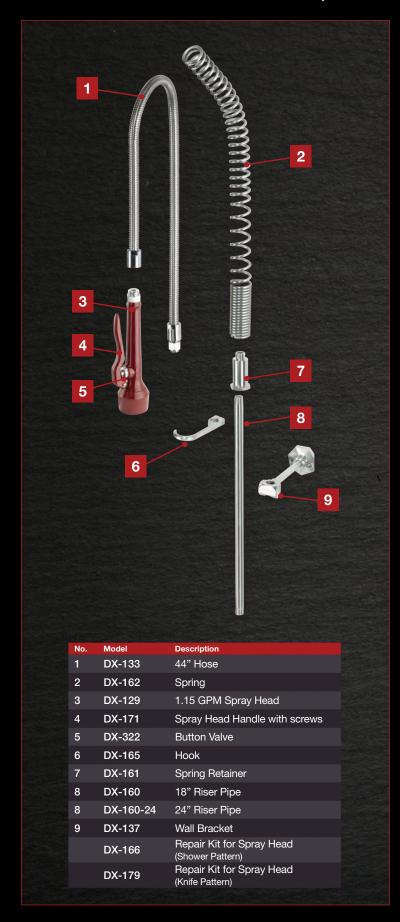

Satin Finish

Sharp contrasting lines blended with a bright satin finish create a modern captivating appeal.



#### **Industry Leading Lifetime Warranty**

Cutting-edge engineering and world-class components allow us to offer an industry first lifetime warranty on all Diamond Series products.

#### Integral Smooth-Spin Swivel

Prevents tension buildup on hose

### DUAL SPRAY TECHNOLOGY

Variable spray pattern for all applications



#### Mounting Kit & Flexible Water Lines

High quality install kits packaged with all Diamond Series faucets and pre-rinses for simple installation.









Knife Pattern

Condensed spray for tough grime

**Cyclone Pattern** 

Shower spray for large surface area rinsing

## Diamond Series Pre-Rinse Units







## Diamond Series Pre-Rinse Replacement Parts









## Diamond Series Faucets

#### 4" Center Wall Mount Faucets

- Ultra-polish satin finish
- 1/4 turn high performance stainless steel ceramic cartridge valves w/ integral check
- 1/2" NPS male inlets on 4" centers
- 1.8 GPM aerator installed
- Durable full range swing spout with double o-ring construction
- Lever handles
- Mounting kit & flexible water lines included
- Solid brass base

| Model  | Spout Size              |
|--------|-------------------------|
| DX-406 | 6" Swing                |
| DX-408 | 8" Swing                |
| DX-410 | 10" Swing               |
| DX-400 | 4-1/2" Double Bend      |
| DX-401 | 6" Wide Double Bend     |
| DX-402 | 8-1/2" Wide Double Bend |
| DX-4XX | Faucet Body (No Spout)  |
|        |                         |





- Ultra-polish satin finish