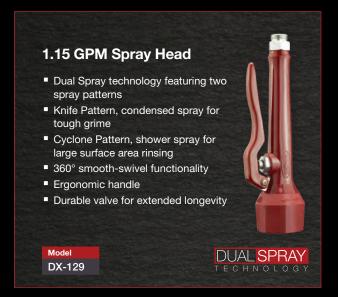

### DUAL SPRAY TECHNOLOGY

Variable spray pattern for all applications

#### Mounting Kit & Flexible Water Lines

High quality install kits packaged with all Diamond Series faucets and pre-rinses for simple installation.

Knife Pattern

Condensed spray for tough grime

**Cyclone Pattern** 

Shower spray for large surface area rinsing