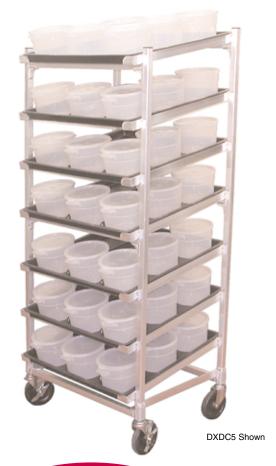

The **DXDC5** is the perfect solution for your dough handling needs. It easily organizes and transports your dough balls for proofing, cooling, freezing, or production. Trays lift out for quick loading and are tilted to allow the tubs to slide forward for easy stock rotation. Tubs protect your dough balls from freezing to proofing and keep them from drying and crusting for maximum freshness.

## **DXDC5 FEATURES INCLUDE:**

- Easy lift out trays hold 9 tubs. Load tubs from the back of cart or load tray and slide onto cart rails.
- Each tray is tilted so that tubs slide forward as you use them, keeping your product rotated.
- The 2-quart tubs with lids are made of Polypropylene. The tubs are FDA approved.
- Quick, washable, efficient, removable trays made of durable, lightweight ABS.
- Trays have centering ribs to keep your tubs in alignment as they slide.
- Each tray holds 9 tubs for a total of 63 tubs per cart.
- Sturdy aluminum frame with 2 locking 5" swivel wheels.
- Overall cart dimensions are 27" wide, 63" tall, and 26" deep.