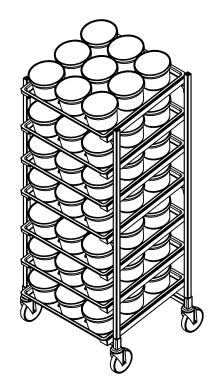

The **DXDC5** is the perfect solution for your dough handling needs. It easily organizes and transports your dough balls for proofing, cooling, freezing, or production. Trays lift out for quick loading and are tilted to allow the tubs to slide forward for easy stock rotation. Tubs protect your dough balls from freezing to proofing and keep them from drying and crusting for maximum freshness.

## **DXDC5 FEATURES INCLUDE:**

- Easy lift out trays hold 9 tubs. Load tubs from the back of cart or load tray and slide onto cart rails.
- Each tray is tilted so that tubs slide forward as you use them, keeping your product rotated.
- The 2-quart tubs with lids are made of Polypropylene. The tubs are FDA approved.
- Quick, washable, efficient, removable trays made of durable, lightweight ABS.
- Trays have centering ribs to keep your tubs in alignment as they slide.
- Each tray holds 9 tubs for a total of 63 tubs per cart.
- Sturdy aluminum frame with 2 locking 5" swivel wheels.
- Overall cart dimensions are 27" wide, 63" tall, and 26" deep.