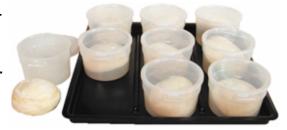

## **DXDC5 FEATURES INCLUDE:**

- Easy lift out trays hold 9 tubs. Load tubs from the back of cart or load tray and slide onto cart rails.
- Each tray is tilted so that tubs slide forward as you use them, keeping your product rotated.
- The 2-quart tubs with lids are made of Polypropylene. The tubs are FDA approved.
- Quick, washable, efficient, removable trays made of durable, lightweight ABS.
- Trays have centering ribs to keep your tubs in alignment as they slide.
- Each tray holds 9 tubs for a total of 63 tubs per cart.
- Sturdy aluminum frame with 2 locking 5" swivel wheels.
- Overall cart dimensions are 27" wide, 63" tall, and 26" deep.

Trays Can
Be Removed
For Easy Loading!

Call 1-800-835-0606 ext. 205 to speak with a sales associate www.doughxpress.com