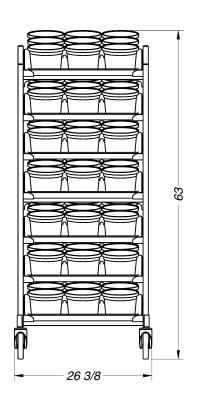

## **DIMENSIONS**

Width: 26-3/8 inches, 66.99 centimeters Height: 63 inches, 160.02 centimeters Depth: 25-7/8 inches, 65.72 centimeters

Weight: 65 lbs