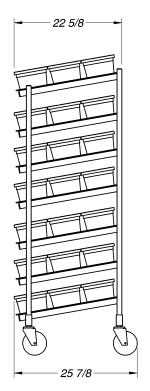

## **DIMENSIONS**

Width: 26-3/8 inches, 66.99 centimeters Height: 63 inches, 160.02 centimeters Depth: 25-7/8 inches, 65.72 centimeters

Weight: 65 lbs