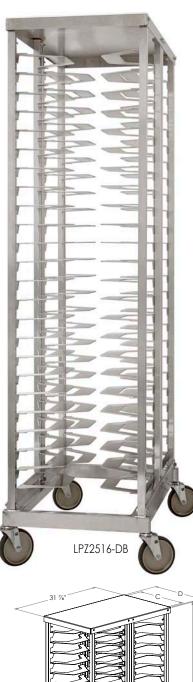

- Stable Transport Mobile Rack Ideal for Large Volume Production
- Labor Saving Mobile Pizza Rack; Proof, Prep, Stage, Store and Transport Product
- Solid Sheet Aluminum Uprights; Laser Cut Bent Slides
- Unique Design Holds a Variety of Pan Sizes 16" Wide Holds: 12" to 16" Pans and 8" to 11" Pans Centered 18" Wide Holds: 14" to 18" Pans and 10" to 13" Pans Centered
- 5" Swivel Stem Casters (CV)
- Open Slide Design For Easy Cleaning; Product is Visible and **Reduces** Contamination
- "KD" Knock Down Rack Ships UPS in Three Boxes; Easy Assembly
- **LIFETIME** On Structural Integrity
- Optional Cover Keeps Product Moist and Fresh

| Double Deep Lifetime Pizza Racks                            |                      |                          |                   |                   |                 |          |
|-------------------------------------------------------------|----------------------|--------------------------|-------------------|-------------------|-----------------|----------|
| Model<br>Number                                             | "A" Shelf<br>Spacing | "B" Open B/T<br>Supports | "C" I.D.<br>Width | "D" O.D.<br>Width | Pan<br>Capacity | Weight # |
| LPZ3016-DB                                                  | 3"                   | 21/8"                    | 161/2"            | 18¾"              | 40              | 65       |
| LPZ2516-DB                                                  | 21/2"                | 23/8"                    | 161/2"            | 18¾"              | 48              | 65       |
| LPZ3018-DB                                                  | 3"                   | 21/8"                    | 18½"              | 20¾"              | 40              | 66       |
| LPZ2518-DB                                                  | 21/2"                | 2³⁄8''                   | 181⁄2"            | 203⁄4''           | 48              | 66       |
| Options: "CL", "CHV", "CHL", "B" - see page 81 for details. |                      |                          |                   |                   |                 |          |