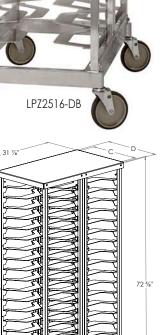

| Double Deep Lifetime Pizza Racks                            |                      |                          |                   |                   |                 |          |
|-------------------------------------------------------------|----------------------|--------------------------|-------------------|-------------------|-----------------|----------|
| Model<br>Number                                             | "A" Shelf<br>Spacing | "B" Open B/T<br>Supports | "C" I.D.<br>Width | "D" O.D.<br>Width | Pan<br>Capacity | Weight # |
| LPZ3016-DB                                                  | 3"                   | 21/8"                    | 161/2"            | 18¾"              | 40              | 65       |
| LPZ2516-DB                                                  | 21/2"                | 23/8"                    | 161/2"            | 18¾"              | 48              | 65       |
| LPZ3018-DB                                                  | 3"                   | 21/8"                    | 18½"              | 20¾"              | 40              | 66       |
| LPZ2518-DB                                                  | 21/2"                | 2³⁄8''                   | 181⁄2"            | 203⁄4''           | 48              | 66       |
| Options: "CL", "CHV", "CHL", "B" - see page 81 for details. |                      |                          |                   |                   |                 |          |