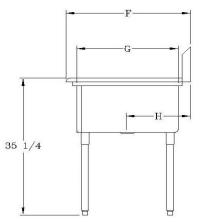

### **DETAILED SPECIFICATIONS**

| BOWLS   | F       | G   | н         |
|---------|---------|-----|-----------|
| 10 X 14 | 19-7/8" | 14" | 10"       |
| 16 X 20 | 25-1/2" | 20" | 12-15/16" |
| 18 X 18 | 23-1/2" | 18" | 11-15/16" |
| 18 X 24 | 29-1/2" | 24" | 14-15/16" |
| 24 X 24 | 29-1/2" | 24" | 14-15/16" |