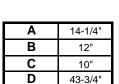

| Α | 16-1/4" |
|---|---------|
| В | 14"     |
| С | 10"     |
| D | 43-3/4" |

|        | <u> </u> | - | 4 |  |
|--------|----------|---|---|--|
| ł<br>, |          |   |   |  |
|        |          |   |   |  |