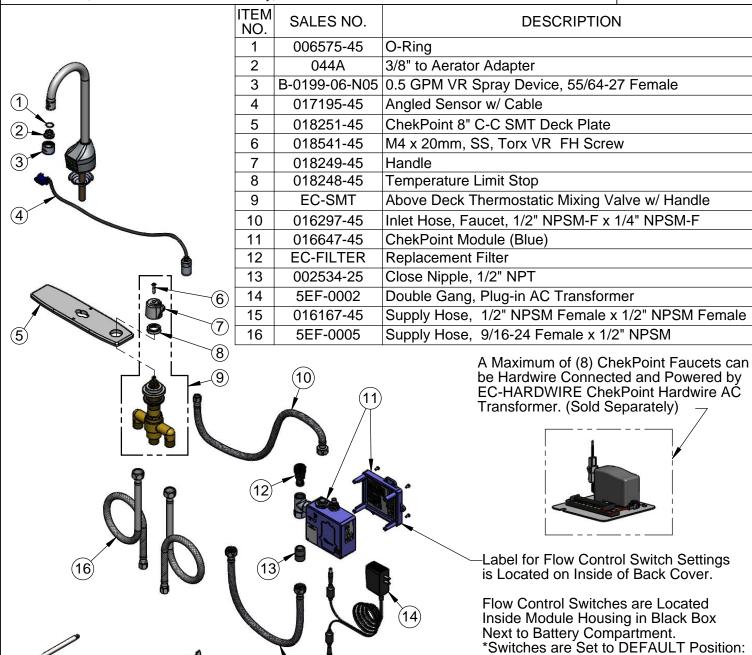

| <u> </u>                                                    |                                                                                                                                                                                                                                                                                  |                                              |                                            |                            |                |
|-------------------------------------------------------------|----------------------------------------------------------------------------------------------------------------------------------------------------------------------------------------------------------------------------------------------------------------------------------|----------------------------------------------|--------------------------------------------|----------------------------|----------------|
|                                                             |                                                                                                                                                                                                                                                                                  |                                              | This Space for Architect/Engineer Approval |                            |                |
| 10 1/4"                                                     |                                                                                                                                                                                                                                                                                  | <u>G.</u>                                    | Job Name                                   |                            | Date           |
| [260mm]                                                     |                                                                                                                                                                                                                                                                                  | ADA Compliant                                | Model Specific                             | ed                         | Quantity       |
|                                                             | 0.5/0"                                                                                                                                                                                                                                                                           |                                              | Customer/Wh                                | olesaler                   |                |
|                                                             | 2 5/8" ChekPoint*                                                                                                                                                                                                                                                                |                                              | Contractor                                 |                            |                |
|                                                             |                                                                                                                                                                                                                                                                                  |                                              | Architect/Engi                             |                            |                |
|                                                             |                                                                                                                                                                                                                                                                                  |                                              |                                            |                            |                |
| Chrome Plated Die Cast Deck Plate                           | 3 5/8" x 4 3/16" x 2" Deep [92mm x 106mm x 51mm] Water Resistant Control Module Box (Blue) w/ Internal Flow Control Setting Switches, AC or DC Operated w/ (4) AA Batteries. Hardwire Capable Using Terminals on Back  Rigid Gooseneck w/ B-0199-06-N05, 0.5 GPM VR Spray Device |                                              |                                            |                            |                |
|                                                             |                                                                                                                                                                                                                                                                                  | bove Deck Side Moun Thermostatic Mixing \    |                                            |                            | <u> </u>       |
| 0380                                                        | <u>-</u>                                                                                                                                                                                                                                                                         | 1/2" NPSM x 1/4" NPS                         |                                            |                            | 11 5/16"       |
| -30c.                                                       | •                                                                                                                                                                                                                                                                                | 18" [457mm] Long Flex                        |                                            | 📮                          | [ 287mm ]      |
| 4"                                                          |                                                                                                                                                                                                                                                                                  | Stainless Steel Hose                         |                                            |                            | 4 1/8"         |
| [102mm]                                                     |                                                                                                                                                                                                                                                                                  | Removable Strainer                           | 7 5/                                       | /o"                        | 105mm          |
|                                                             | <u> </u>                                                                                                                                                                                                                                                                         | 24" [610mm] /                                | / 7 5/<br>194r                             |                            |                |
|                                                             | 2 7/16"<br>62mm ] <u> </u>                                                                                                                                                                                                                                                       | Sensor Cable                                 | /lounting ▼                                |                            |                |
|                                                             | 0211111                                                                                                                                                                                                                                                                          |                                              | Surface                                    |                            |                |
|                                                             |                                                                                                                                                                                                                                                                                  |                                              | <b>A</b>                                   | 7/8"                       |                |
|                                                             |                                                                                                                                                                                                                                                                                  |                                              |                                            | _ [22mm] 🚪                 |                |
|                                                             |                                                                                                                                                                                                                                                                                  |                                              |                                            | Maximum Thickness          |                |
|                                                             |                                                                                                                                                                                                                                                                                  |                                              |                                            | THICKIESS                  | VR Aerator Key |
|                                                             |                                                                                                                                                                                                                                                                                  |                                              | 100-240 \                                  | /AC Adapter                | (Included)     |
|                                                             |                                                                                                                                                                                                                                                                                  |                                              | w/ 144" [3                                 | 3658mm] Long<br>ower Cord. | V              |
|                                                             |                                                                                                                                                                                                                                                                                  |                                              | (Remove                                    | Rubber Plugs               | VR Screw L-Key |
|                                                             |                                                                                                                                                                                                                                                                                  | <b>(</b>                                     | on Module<br>to Connec                     | e and Cable ct)            | (Included)     |
| 4 /O!! NIDON4 × 4 /O!! NIDON4                               | <b>T</b>                                                                                                                                                                                                                                                                         | Y                                            |                                            | •                          | V              |
| 1/2" NPSM x 1/2" NPSM <i>─</i><br>16" [406mm] Long Flexible | 8                                                                                                                                                                                                                                                                                |                                              |                                            | Shank Nut Wrench           |                |
| Stainless Steel Hose                                        | \                                                                                                                                                                                                                                                                                | (2) 3/8" Compression<br>18" [457mm] Flexible |                                            |                            | (Included)     |
| Rough-In Requirement:<br>(2) Ø1" [25mm] Mounting Hol        | <b>6</b> 9                                                                                                                                                                                                                                                                       | Supply Hose                                  | : Stairiless Si                            | (CCI                       |                |
| Product Specifications:                                     |                                                                                                                                                                                                                                                                                  |                                              |                                            | Product Compliance         | <b>&gt;</b> :  |
| Chrome Plated Brass Electronic Faucet: Deck Mount Rigid     |                                                                                                                                                                                                                                                                                  |                                              |                                            | ASME A112 18 1 / /         |                |

Chrome Plated Brass Electronic Faucet: Deck Mount Rigid Gooseneck w/ 8" Centers Deck Plate, Above Deck Side Mount Adjustable Thermostatic Mixing Valve w/ Integral Check Valves, 0.5 GPM VR Spray Device, AC/DC Control Module with Internal Flow Control Setting Switches, 18" Long Flexible Supply Hoses

ASME A112.18.1 / CSA B125.1 NSF 61 - Section 9
NSF 372 (Low Lead Content)
ANSI A117.1 (ADA)
UL 1951
ASSE 1070 (TMV)

Drawn: GEF Checked: DMH Approved: JHB Date: 05/07/14 Scale: 1:6 Sheet: 1 of 2