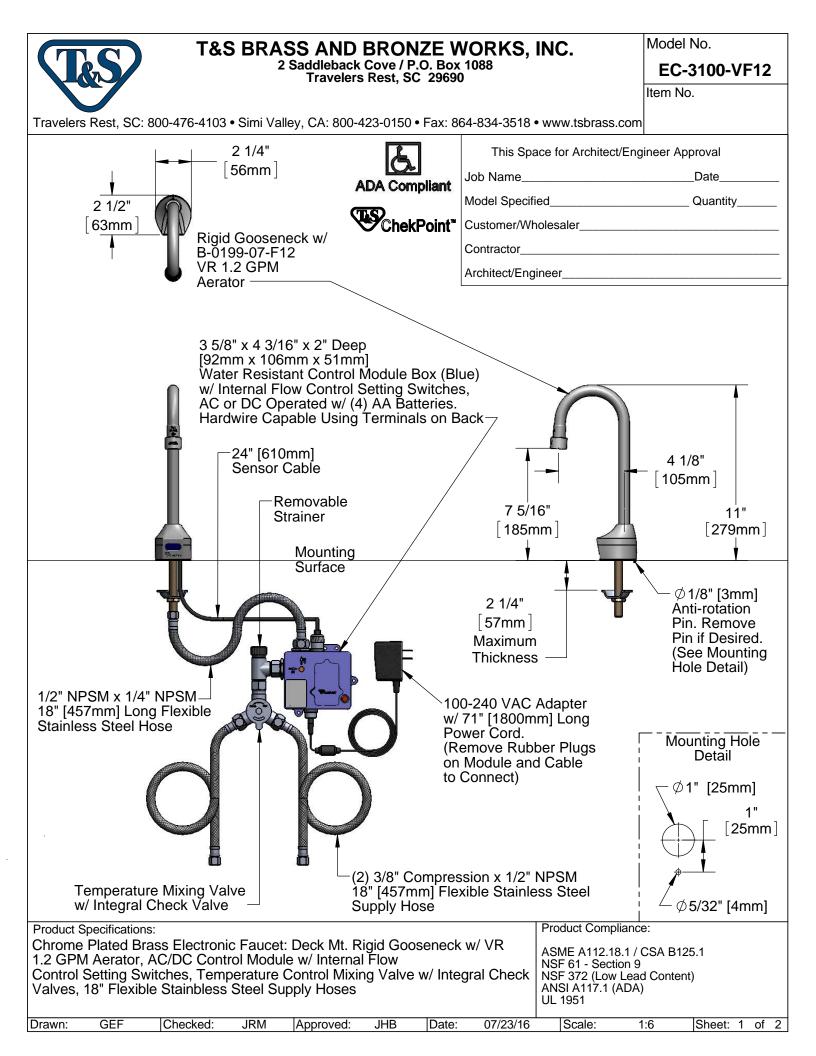

## **T&S BRASS AND BRONZE WORKS, INC.**

2 Saddleback Cove / P.O. Box 1088 Travelers Rest, SC 29690

Model No.

EC-3100-VF12

Item No.

Travelers Rest, SC: 800-476-4103 • Simi Valley, CA: 800-423-0150 • Fax: 864-834-3518 • www.tsbrass.com

| ITEM | SALES NO.     | DESCRIPTION                                   |  |  |  |  |  |  |  |  |
|------|---------------|-----------------------------------------------|--|--|--|--|--|--|--|--|
| NO.  |               |                                               |  |  |  |  |  |  |  |  |
| 1    | B-0199-07-F12 | VR Aerator, 1.2 GPM, 3/8 NPSM Male            |  |  |  |  |  |  |  |  |
| 2    | B-0199-06-F12 | VR Aerator, 1.2 GPM, 55/64-27 Female          |  |  |  |  |  |  |  |  |
| 3    | 044A          | 3/8" to Aerator Adapter                       |  |  |  |  |  |  |  |  |
| 4    | 006575-45     | O-Ring                                        |  |  |  |  |  |  |  |  |
| 5    | 017195-45     | Angled Sensor w/ Cable                        |  |  |  |  |  |  |  |  |
| 6    | 016297-45     | Inlet Hose, Faucet, 1/2" NPSM-F x 1/4" NPSM-F |  |  |  |  |  |  |  |  |
| 7    | 016647-45     | ChekPoint Module (Blue)                       |  |  |  |  |  |  |  |  |
| 8    | 5EF-0002      | Plug-in AC Transformer                        |  |  |  |  |  |  |  |  |
| 9    | 5EF-0006      | Mechanical Mixing Valve                       |  |  |  |  |  |  |  |  |
| 10   | 5EF-0005      | Supply Hose, 9/16-24 Female x 1/2" NPSM       |  |  |  |  |  |  |  |  |
| 11   | 015425-45     | Vandal Resistant Key                          |  |  |  |  |  |  |  |  |
| 12   | EC-FILTER     | Replacement Filter                            |  |  |  |  |  |  |  |  |

A Maximum of (8) ChekPoint Faucets can be Hardwire Connected and Powered by EC-HARDWIRE ChekPoint Hardwire AC Transformer. (Sold Separately)

Label for Flow Control Switch Settings is Located on Inside of Back Cover.

Flow Control Switches are Located Inside Module Housing in Black Box Next to Battery Compartment. \*Switches are Set to DEFAULT Position:

- Auto Time Out = 15 Seconds
- Shut Off Delay = 1 Second Auto Flush = OFF

Remove (4) Screws and Back Cover to Access Switches.

\*Available Water Flow Control Selections:

- Auto Time Out: 15 sec, 30 sec, 45 sec, 60 sec, 3 min, 20 min - Shut Off Delay: 1 sec, 10 sec, 15 sec, 30 sec

6

(12

9

10

11

- Auto Flush (30 Seconds After Every 12 Inactive Hours): ON or OFF

| Product Specifications:                                                                                                                                                                                                                                               |     |          |     |           |     |       |          |  | Product Compliance:                    |           |        |        |   |    |   |
|-----------------------------------------------------------------------------------------------------------------------------------------------------------------------------------------------------------------------------------------------------------------------|-----|----------|-----|-----------|-----|-------|----------|--|----------------------------------------|-----------|--------|--------|---|----|---|
| Chrome Plated Brass Electronic Faucet: Deck Mt. Rigid Gooseneck w/ VR<br>1.2 GPM Aerator, AC/DC Control Module w/ Internal Flow<br>Control Setting Switches, Temperature Control Mixing Valve w/ Integral Check<br>Valves, 18" Flexible Stainbless Steel Supply Hoses |     |          |     |           |     |       |          |  | 61 - Sec<br>372 (Lo<br>I A117.1<br>951 | w Lead Co | ontent | )      |   |    |   |
| Drawn:                                                                                                                                                                                                                                                                | GEF | Checked: | JRM | Approved: | JHB | Date: | 07/23/16 |  | Scale:                                 | NTS       |        | Sheet: | 2 | of | 2 |