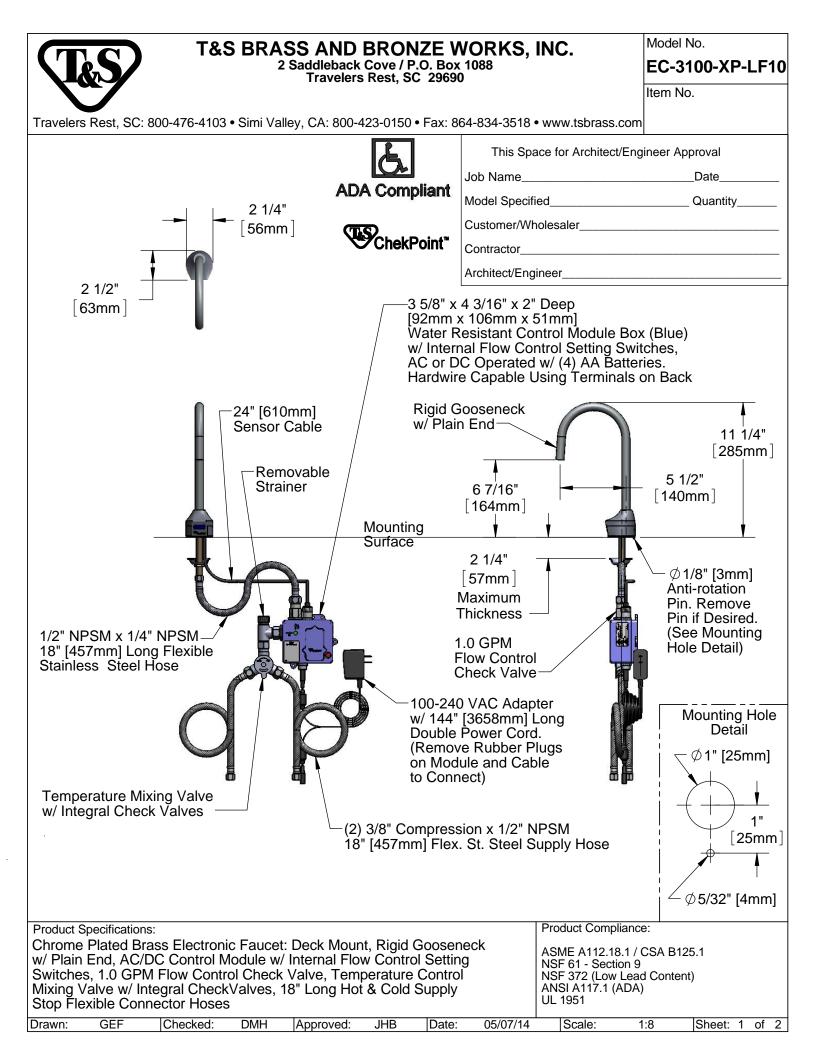

## **T&S BRASS AND BRONZE WORKS, INC.**

2 Saddleback Cove / P.O. Box 1088 Travelers Rest, SC 29690

Model No.

EC-3100-XP-LF10

Item No.

Travelers Rest, SC: 800-476-4103 • Simi Valley, CA: 800-423-0150 • Fax: 864-834-3518 • www.tsbrass.com

| Travelers Rest, SC: 800-476-4103 • Sin                                                                                                                                                                                                                                                                            | ni Valley, CA              | A: 800-423-0150 • Fax:           | 864-834-3518 •                                       | www.tsbrass.com                                                                                                                                                                                                                 |  |
|-------------------------------------------------------------------------------------------------------------------------------------------------------------------------------------------------------------------------------------------------------------------------------------------------------------------|----------------------------|----------------------------------|------------------------------------------------------|---------------------------------------------------------------------------------------------------------------------------------------------------------------------------------------------------------------------------------|--|
|                                                                                                                                                                                                                                                                                                                   | ITEM<br>NO.                | SALES NO.                        |                                                      | DESCRIPTION                                                                                                                                                                                                                     |  |
|                                                                                                                                                                                                                                                                                                                   | 1                          | 120XP                            | Rigid Gooseneck w/ Plain End                         |                                                                                                                                                                                                                                 |  |
|                                                                                                                                                                                                                                                                                                                   | 2                          | 017195-45                        | Angled Sens                                          | Angled Sensor w/ Cable                                                                                                                                                                                                          |  |
|                                                                                                                                                                                                                                                                                                                   | 3                          | 016297-45                        |                                                      | nlet Hose, Faucet, 1/2" NPSM-F x 1/4" NPSM-F                                                                                                                                                                                    |  |
|                                                                                                                                                                                                                                                                                                                   | 4                          | B-CV-F10                         | 1.0 GPM Flo                                          | 1.0 GPM Flow Reg CV Assembly                                                                                                                                                                                                    |  |
|                                                                                                                                                                                                                                                                                                                   | 5                          | 016647-45                        |                                                      |                                                                                                                                                                                                                                 |  |
|                                                                                                                                                                                                                                                                                                                   |                            | 5EF-0002                         | 0, 0                                                 |                                                                                                                                                                                                                                 |  |
|                                                                                                                                                                                                                                                                                                                   | 7<br>8                     | 5EF-0006 Mechanical Mixing Valve |                                                      |                                                                                                                                                                                                                                 |  |
|                                                                                                                                                                                                                                                                                                                   |                            | 5EF-0005                         | Supply Hose, 9/16-24 Female x 1/2" NPSM              |                                                                                                                                                                                                                                 |  |
|                                                                                                                                                                                                                                                                                                                   | 9 EC-FILTER Replace        |                                  |                                                      | nt Filter                                                                                                                                                                                                                       |  |
|                                                                                                                                                                                                                                                                                                                   |                            |                                  | be Ha<br>EC-H                                        | ximum of (8) ChekPoint Faucets can<br>ardwire Connected and Powered by<br>ARDWIRE ChekPoint Hardwire AC<br>former. (Sold Separately)                                                                                            |  |
|                                                                                                                                                                                                                                                                                                                   |                            |                                  |                                                      |                                                                                                                                                                                                                                 |  |
|                                                                                                                                                                                                                                                                                                                   | 2                          |                                  | is Lo                                                | el for Flow Control Switch Settings<br>cated on Inside of Back Cover.                                                                                                                                                           |  |
| 8                                                                                                                                                                                                                                                                                                                 |                            |                                  | Insid<br>Next<br>*Swi<br>- Au<br>- Sh<br>- Au<br>Rem | e Module Housing in Black Box<br>to Battery Compartment.<br>tches are Set to DEFAULT Position:<br>uto Time Out = 15 Seconds<br>hut Off Delay = 1 Second<br>uto Flush = OFF<br>ove (4) Screws and Back Cover to<br>ess Switches. |  |
| *Available Water Flow Control Se<br>- Auto Time Out: 15 sec, 30 sec<br>- Shut Off Delay: 1 sec, 10 sec,<br>- Auto Flush (30 Seconds After                                                                                                                                                                         | c, 45 sec, 6<br>15 sec, 30 | 0 sec                            | ı                                                    | SS Owneries.                                                                                                                                                                                                                    |  |
| Product Specifications:                                                                                                                                                                                                                                                                                           |                            |                                  |                                                      | Product Compliance:                                                                                                                                                                                                             |  |
| Chrome Plated Brass Electronic Faucet: Deck Mount, Rigid Gooseneck<br>w/ Plain End, AC/DC Control Module w/ Internal Flow Control Setting<br>Switches, 1.0 GPM Flow Control Check Valve, Temperature Control<br>Mixing Valve w/ Integral CheckValves, 18" Long Hot & Cold Supply<br>Stop Flexible Connector Hoses |                            |                                  |                                                      | ASME A112.18.1 / CSA B125.1<br>NSF 61 - Section 9<br>NSF 372 (Low Lead Content)<br>ANSI A117.1 (ADA)<br>UL 1951                                                                                                                 |  |