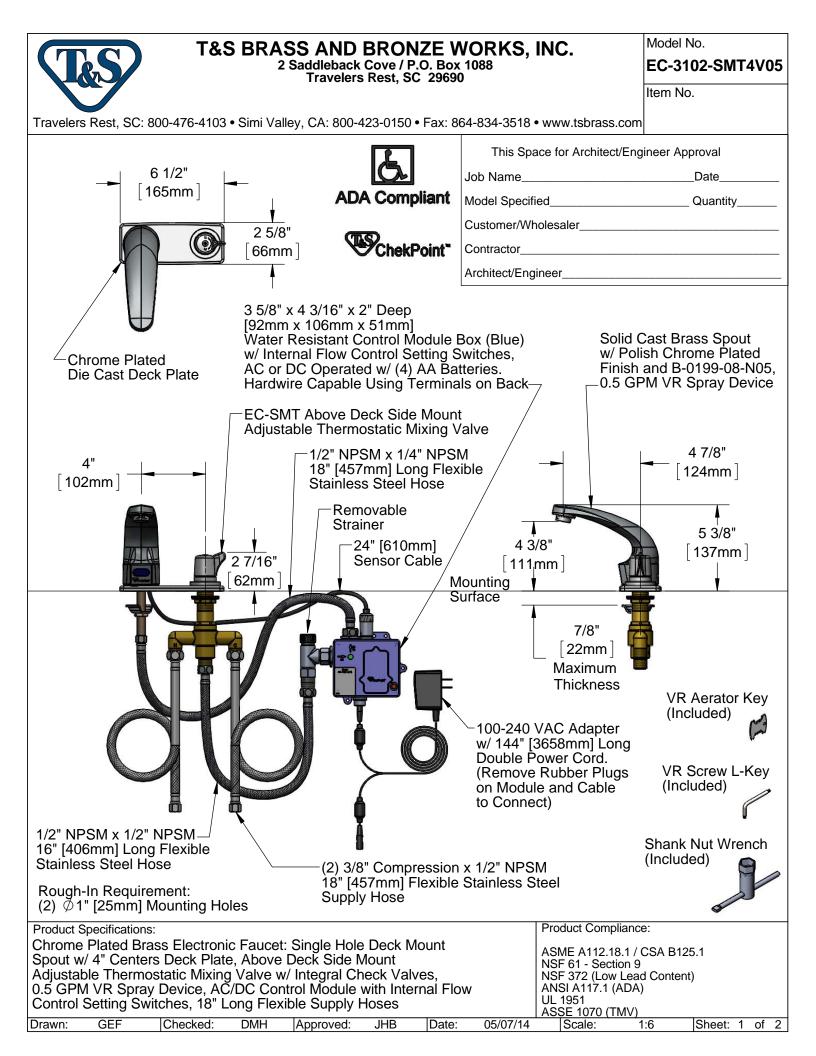

## **T&S BRASS AND BRONZE WORKS, INC.**

2 Saddleback Cove / P.O. Box 1088 Travelers Rest, SC 29690 Model No.

EC-3102-SMT4V05

Item No.

Travelers Rest, SC: 800-476-4103 • Simi Valley, CA: 800-423-0150 • Fax: 864-834-3518 • www.tsbrass.com