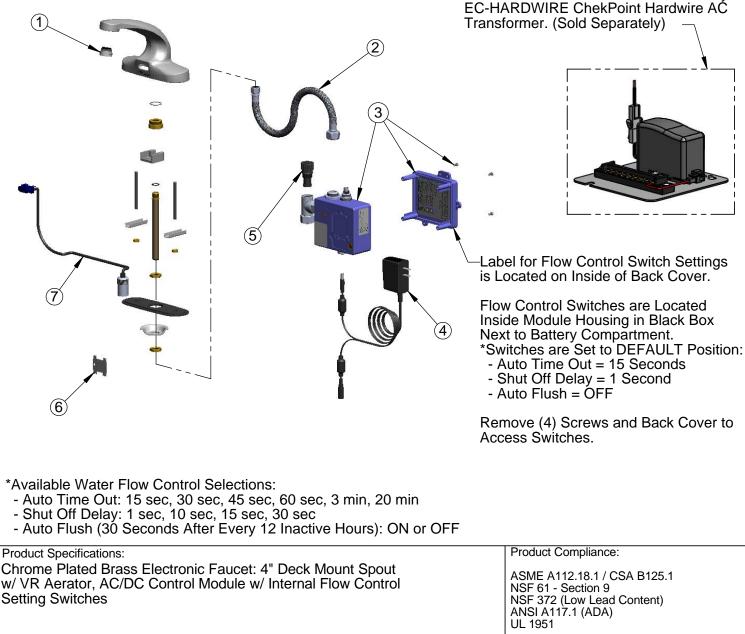

Travelers Rest, SC: 800-476-4103 • Simi Valley, CA: 800-423-0150 • Fax: 864-834-3518 • www.tsbrass.com

| ITEM<br>NO. | SALES NO. | DESCRIPTION                                   |  |  |  |  |  |
|-------------|-----------|-----------------------------------------------|--|--|--|--|--|
| 1           | B-0199-08 | VR 2.2 GPM Aerator, 13/16-27 UN Male w/ Key   |  |  |  |  |  |
| 2           | 016297-45 | Inlet Hose, Faucet, 1/2" NPSM-F x 1/4" NPSM-F |  |  |  |  |  |
| 3           | 016647-45 | ChekPoint Module (Blue)                       |  |  |  |  |  |
| 4           | 5EF-0002  | Double Gang Plug-In A/C Transformer           |  |  |  |  |  |
| 5           | EC-FILTER | Replacement Filter                            |  |  |  |  |  |
| 6           | 015425-45 | Vandal Resistant Key                          |  |  |  |  |  |
| 7           | 017195-45 | Angled Sensor w/ Cable                        |  |  |  |  |  |

| Drawn: | DMH | Checked: | KJG | Approved: | JHB | Date: | 08/27/15 | Scale: | NTS | Sheet: 2 of 2 |
|--------|-----|----------|-----|-----------|-----|-------|----------|--------|-----|---------------|