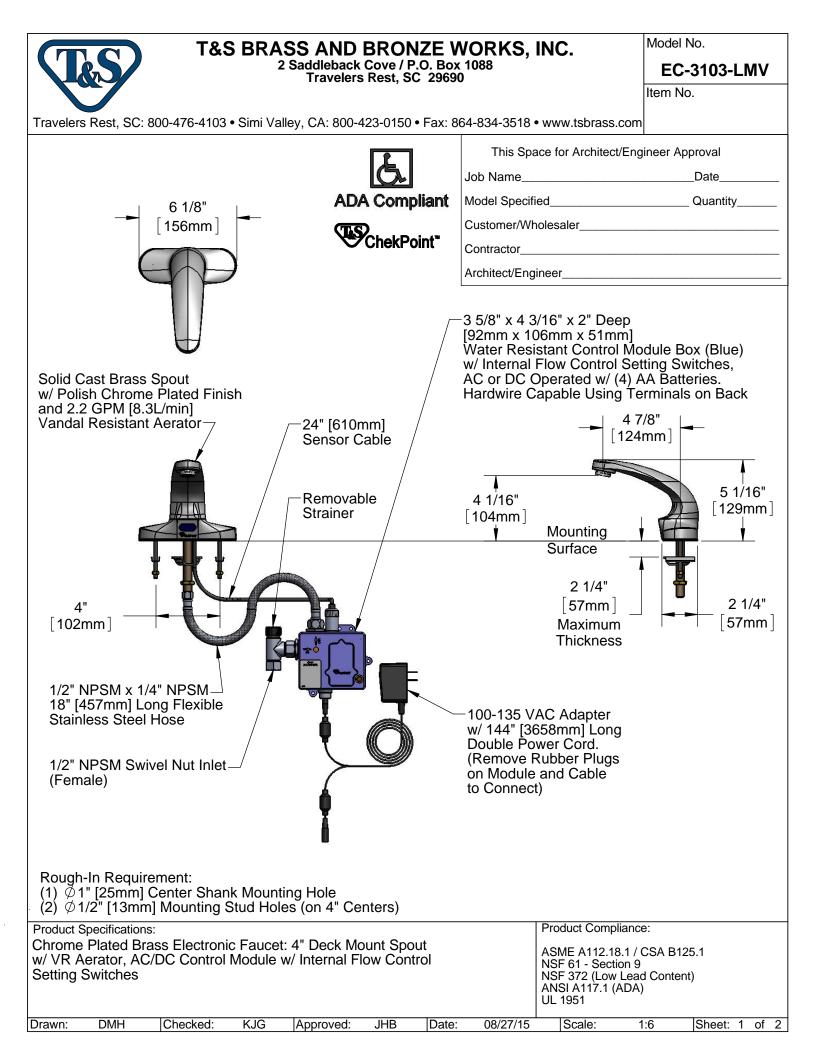

## **T&S BRASS AND BRONZE WORKS, INC.**

2 Saddleback Cove / P.O. Box 1088 Travelers Rest, SC 29690 Model No.

EC-3103-LMV

Item No.

A Maximum of (8) ChekPoint Faucets can be Hardwire Connected and Powered by