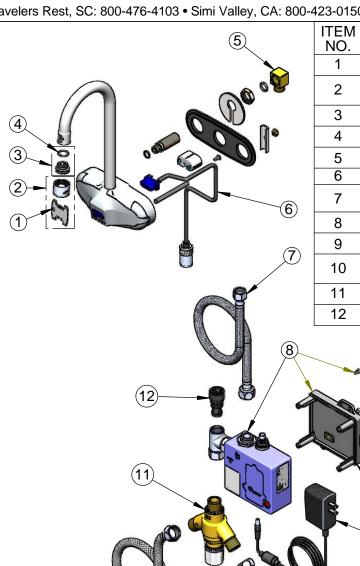

DESCRIPTION SALES NO. 015425-45 Vandal Resistant Key 0.5 GPM VR Non-Aerated Spray B-0199-06-N05 Device, 55/64-27 Female 3/8" to Aerator Adapter 044A 006575-45 -015 O-Ring Low Profile Elbow, 3/8 NPSM 015345-45 Angled Sensor with Cable 017195-45 Inlet Hose, Faucet, 1/2" NPSM-F x 3/8" 016325-45 NPSM-F ChekPoint Control Module 016647-45 5EF-0002 A/C Transformer Supply Hose, 9/16-24 Female x 1/2" 5EF-0005 NPSM EC-TMV ASSE 1070 Thermostatic Mixing Valve **EC-FILTER** Replacement Filter