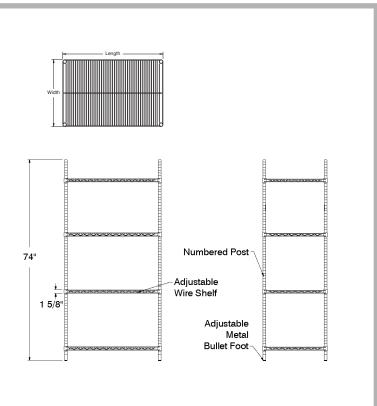

# DIMENSIONS and SPECIFICATIONS

TOL ± .500"

ALL DIMENSIONS ARE TYPICAL

### **FEATURES:**

3 truss design (Shelves with 36" Lengths have two trusses) Each shelf holds up to 800 lbs. evenly distributed weight. NSF approved.

Posts are numbered for easy assembly and are included.

#### **CONSTRUCTION:**

Unit assembles using tapered split sleeves.