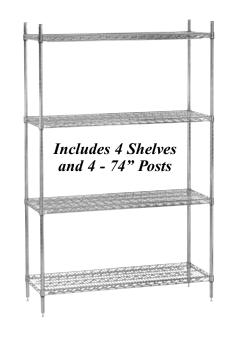

## CHROME or GREEN EPOXY COATED WIRE SHELVING COMBO

Model #:\_\_\_\_\_

Item #: \_\_\_\_\_ Qty #: \_\_\_\_\_

Project #:\_\_\_\_\_

### **FEATURES:**

3 truss design (Shelves with 36" Lengths have two trusses) Each shelf holds up to 800 lbs. evenly distributed weight. NSF approved.

Posts are numbered for easy assembly and are included.