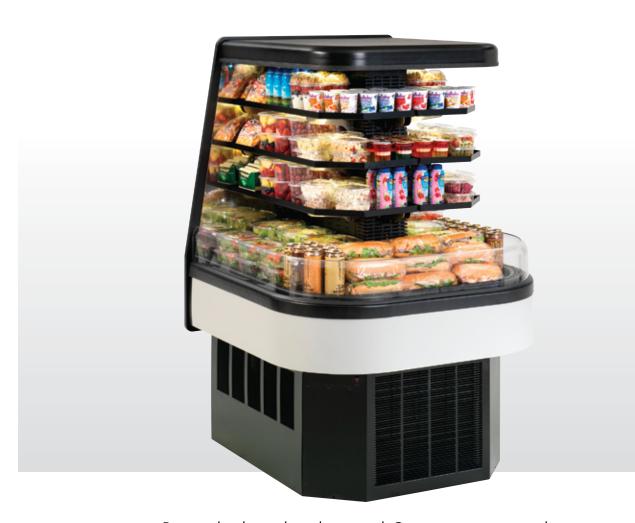

# REFRIGERATED SELF-SERVE END CAP MERCHANDISER

| MODEL | ECSS40SC |
|-------|----------|
|       | ECSS60SC |

Designed with impulse sales in mind. Get maximum return and increased profits by putting the food where the people are.

#### **STANDARD FEATURES**

- Adjustable black metal shelves, three tiers.
- LED top and undershelf lighting.
- Black metal base, interior and canopy. Choice of six standard laminates on exterior. Other color laminates are optional.
- Curved air deflector.
- Condensate evaporator provided for a totally self-contained system.
- Easy clean, rustproof insulated evaporator coil compartment.

- Easily accessible light switch and temperature control.
- Adjustable feet.
- Refrigeration controls maintain 40° F. Note: Case temperature will vary if the air curtain is disrupted.
- R404 Refrigerant.
- Insulated with high-density foam.
- Thermometer.
- UL Safety and UL Sanitation Listed to NSF Standard No. 7.