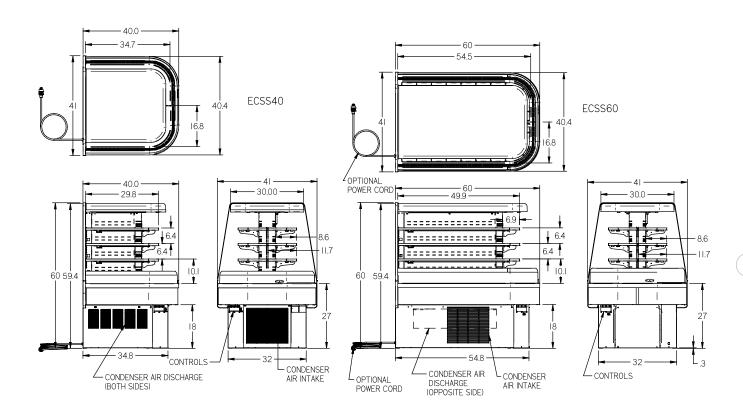

### **SPECIFICATIONS:**

| Model      | Dimensions<br>L W H | Shipping<br>Weight<br>(lbs) | Display Area<br>(square feet) | Self-Contained<br>with Condensate Pan<br>208-230/60/1 | Remote<br>with Condensate Pan<br>208-230/60/1 |
|------------|---------------------|-----------------------------|-------------------------------|-------------------------------------------------------|-----------------------------------------------|
| ☐ ECSS40SC | 40" x 40" x 60"     | 560                         | 1 <i>7</i> .6                 | 1 HP • 20 AMPS                                        | 10 AMPS                                       |
| □ ECSS60SC | 60" x 40" x 60"     | <i>7</i> 60                 | 27.9                          | 1 1/2 HP • 20 AMPS                                    | 10 AMPS                                       |