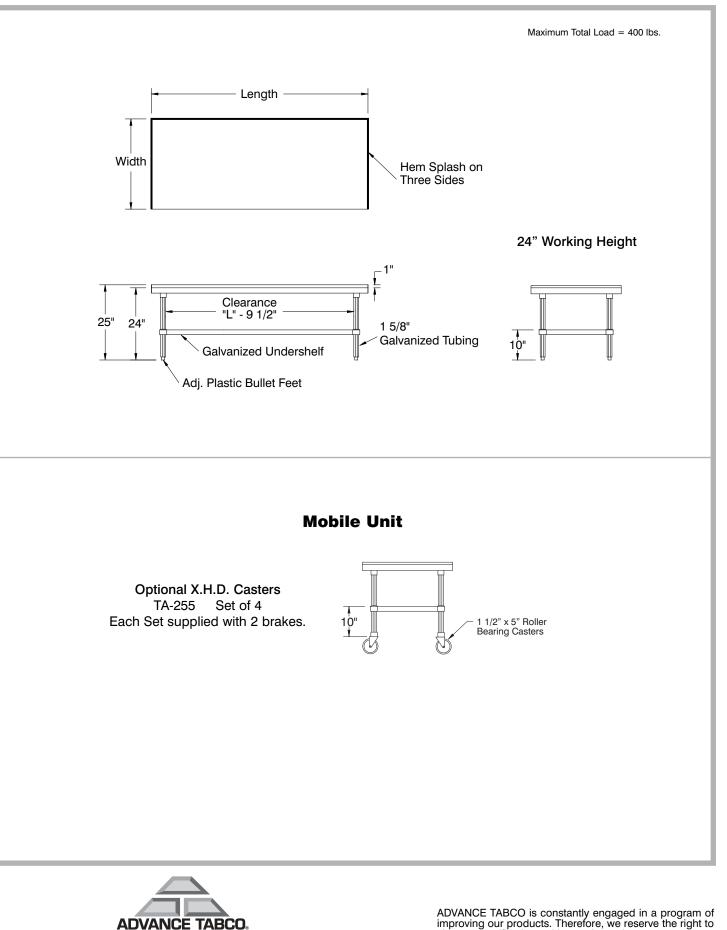

Optional X.H.D. Casters TA-255 Set of 4 Each Set supplied with 2 brakes.

## FEATURES:

TOP is furnished with 1" hemmed edge splash on rear and both sides. Undershelf is adjustable.

Aluminum die cast "leg to shelf" clamp secures shelf to leg eliminating unsightly nuts and bolts.

#### **MATERIAL:**

TOP is 18 gauge stainless steel type "430" series with galvanized understructure.

SHELF is galvanized steel.

LEGS are 1 5/8" diameter galvanized steel with plastic bullet feet.

# **DETAILS and SPECIFICATIONS**

TOL ± .500"

ALL DIMENSIONS ARE TYPICAL

0-10a 200 Heartland Boulevard, Edgewood, NY 11717-8380

**ADVANCE TABCO** 

change specifications without prior notice. © ADVANCE TABCO, August 2011