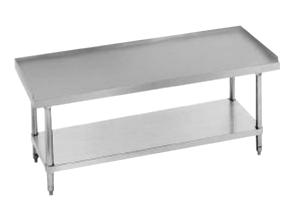

# STAINLESS STEEL ECONOMY EQUIPMENT STANDS

| Item #:    | <i>Qty</i> #: |
|------------|---------------|
| Model #:   |               |
| Project #: |               |
|            |               |

Featuring as Standard: "THE PROVEN" ORIGINAL ADVANCE TABCO Adjustable Undershelf with Die Cast Leg Clamp

## FEATURES:

TOP is furnished with 1" hemmed edge splash on rear and both sides. Undershelf is adjustable.

Aluminum die cast "leg to shelf" clamp secures shelf to leg eliminating unsightly nuts and bolts.

#### **CONSTRUCTION:**

All TIG welded. Exposed weld areas finished to match adjacent surfaces. Entire Top is mechanically polished to a satin finish and is sound deadened.

Galvanized hat channels are secured to top by means of structural adhesive and weld studs.

#### **MATERIAL:**

TOP is 18 gauge stainless steel type "430" series with galvanized understructure.

SHELF is galvanized steel.

LEGS are 1 5/8" diameter galvanized steel with plastic bullet feet.