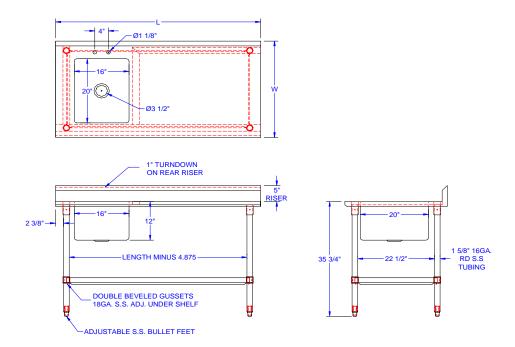

#### **FEATURES:**

- \* 16 Gauge Stainless Steel Top with 5" Riser & turndown Type 300 stainless steel with # 4 polish, satin finish
- \* 1 1/2" <u>Stallion Edge</u> on front with side edges 90 degree bend down for table line-up
- \* (1) 16"x20"x12" Bowl
- \* Galvanized Base with Adjustable Undershelf
- \* Adjustable bullet feet
- \* Shipped knocked-down, easy to assemble
- \* NSF Approved
- \*\* Includes (1) Deck Mount Faucet 4" o/c w/ 10" Swing Spout

## **DETAILED SPECIFICATIONS**

All units ship unassembled for reduced shipping cost.

All dimensions are typical.

Tolerance +/- .500".

Finished size of undershelf.

Shelf length = length minus 4.875"

Shelf width = width minus 4.25"

### 16 GAUGE TOP & UNDERSHELF

| L  | 30" WIDE         | W   |
|----|------------------|-----|
| 60 | EPT6R5-3060GSK-L | 171 |
| 60 | EPT6R5-3060GSK-R | 171 |
| 72 | EPT6R5-3072GSK-L | 202 |
| 72 | EPT6R5-3072GSK-R | 202 |