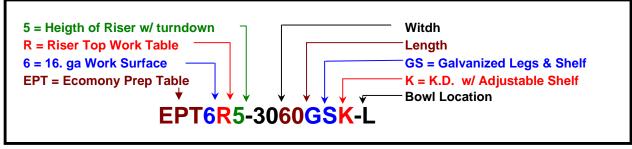

#### 16 GAUGE TOP w/ ADJUSTABLE UNDERSHELF

| 30"WIDE          | Qty |
|------------------|-----|
| EPT6R5-3060GSK-L |     |
| EPT6R5-3060GSK-R |     |
| EPT6R5-3072GSK-L |     |
| EPT6R5-3072GSK-R |     |

L = Left Bowl R = Right Bowl

### 16 GAUGE TOP & UNDERSHELF

| L  | 30" WIDE         | W   |
|----|------------------|-----|
| 60 | EPT6R5-3060GSK-L | 171 |
| 60 | EPT6R5-3060GSK-R | 171 |
| 72 | EPT6R5-3072GSK-L | 202 |
| 72 | EPT6R5-3072GSK-R | 202 |