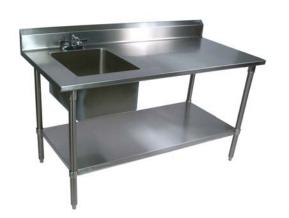

## "EPT6R5" Stainless Steel Prep Table w/ Sink

w/ 16 Gauge Stainless Steel Work Topw/ Galvanized Base & Adjustable Undershelf

| Item #  | <br>Qty |
|---------|---------|
| Model # | <br>    |
| Project | <br>    |
| -       |         |

#### **FEATURES:**

- \* 16 Gauge Stainless Steel Top with 5" Riser & turndown Type 300 stainless steel with # 4 polish, satin finish
- \* 1 1/2" <u>Stallion Edge</u> on front with side edges 90 degree bend down for table line-up
- \* (1) 16"x20"x12" Bowl
- \* Galvanized Base with Adjustable Undershelf
- \* Adjustable bullet feet
- \* Shipped knocked-down, easy to assemble
- \* NSF Approved
- \*\* Includes (1) Deck Mount Faucet 4" o/c w/ 10" Swing Spout