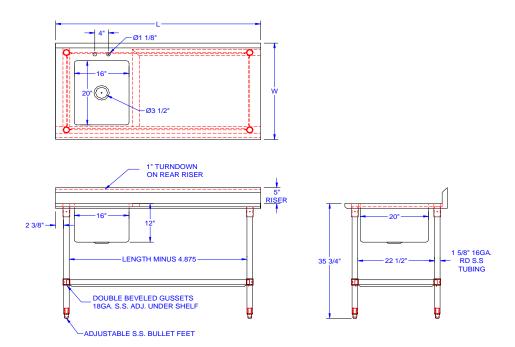

## **DETAILED SPECIFICATIONS**

All units ship unassembled for reduced shipping cost.

All dimensions are typical.

Tolerance +/- .500".

Finished size of undershelf.

Shelf length = length minus 4.875"

Shelf width = width minus 4.25"

### 16 GAUGE TOP & UNDERSHELF

| L  | 30" WIDE         | W   |
|----|------------------|-----|
| 60 | EPT6R5-3060SSK-L | 171 |
| 60 | EPT6R5-3060SSK-R | 171 |
| 72 | EPT6R5-3072SSK-L | 202 |
| 72 | EPT6R5-3072SSK-R | 202 |