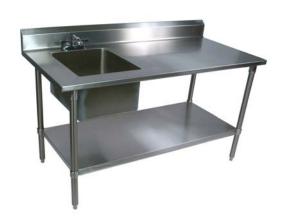

## "EPT6R5" Stainless Steel Prep Table w/ Sink

w/ 16 Gauge Stainless Steel Work Top w/ Stainless Base & Adjustable Undershelf

| Item #  | <br>Qty |
|---------|---------|
| Model # | <br>    |
| Project | <br>    |
| -       |         |

#### **FEATURES:**

- \* 16 Gauge Stainless Steel Top with 5" Riser & turndown Type 300 stainless steel with # 4 polish, satin finish
- \* 1 1/2" <u>Stallion Edge</u> on front with side edges 90 degree bend down for table line-up
- \* (1) 16"x20"x12" Bowl
- \* Stainless Steel Base with Adjustable Undershelf
- \* Adjustable bullet feet
- \* Shipped knocked-down, easy to assemble
- \* NSF Approved
- \*\* Includes (1) Deck Mount Faucet 4" o/c w/ 10" Swing Spout