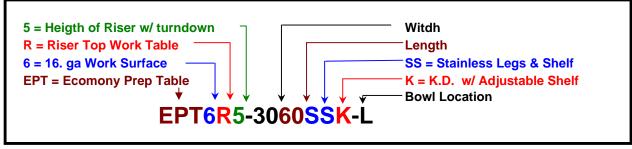

#### 16 GAUGE TOP w/ ADJUSTABLE UNDERSHELF

| 30"WIDE          | Qty |
|------------------|-----|
| EPT6R5-3060SSK-L |     |
| EPT6R5-3060SSK-R |     |
| EPT6R5-3072SSK-L |     |
| EPT6R5-3072SSK-R |     |

L = Left Bowl R = Right Bowl

### 16 GAUGE TOP & UNDERSHELF

| L  | 30" WIDE         | W   |
|----|------------------|-----|
| 60 | EPT6R5-3060SSK-L | 171 |
| 60 | EPT6R5-3060SSK-R | 171 |
| 72 | EPT6R5-3072SSK-L | 202 |
| 72 | EPT6R5-3072SSK-R | 202 |