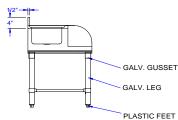

#### FRONT ELEVATION

SIDE VIEW

## **MATERIAL:**

Top: 18 Gauge type 300 stainless steel

Bracing: Galvanized
Legs: Galvanized
Gussets: Galvanized
Feet: Plastic