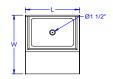

#### **PLAN VIEW**

# **FEATURES:**

Fabricated Sink Bowl 14" x 10" x 6" deep (**Blender Station**)
Fabricated Sink Bowl 10" x 14" x 6" deep (**Dump Sink**) **INCLUDES:** PBF-4-D Faucet Included w/ Dump Sink
Galvanized Legs and bracing, with adjustable bullet feet