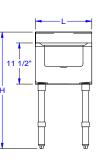

#### FRONT ELEVATION

SIDE VIEW

#### **BLENDER STATION**

| MODEL#     | Length | Width | Height  | Weight |
|------------|--------|-------|---------|--------|
| EUBBS-1410 | 18"    | 21"   | 32-1/2" | 52     |

\*\* Weights are subject to additional packaging