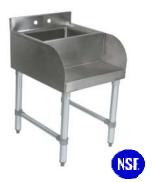

#### FRONT ELEVATION

SIDE VIEW

# **FEATURES:**

Fabricated Sink Bowl 14" x 10" x 6" deep (**Blender Station**)
Fabricated Sink Bowl 10" x 14" x 6" deep (**Dump Sink**) **INCLUDES:** PBF-4-D Faucet Included w/ Dump Sink
Galvanized Legs and bracing, with adjustable bullet feet

### **DUMP SINK**

| MODEL #      | Length | Width | Height  | Weight |
|--------------|--------|-------|---------|--------|
| EUBDS-1014-P | 14"    | 21"   | 32-1/2" | 41     |

\*\* Weights are subject to additional packaging