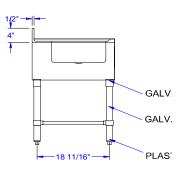

### FRONT ELEVATION

## **MATERIAL:**

Top: 18 Gauge type 300 stainless steel

Bracing: Galvanized
Legs: Galvanized
Gussets: Galvanized
Feet: Plastic