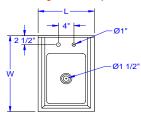

#### **PLAN VIEW**

# **FEATURES:**

Fabricated Sink Bowl 14" x 10" x 6" deep (**Blender Station**)
Fabricated Sink Bowl 10" x 14" x 6" deep (**Dump Sink**) **INCLUDES:** PBF-4-D Faucet Included w/ Dump Sink
Galvanized Legs and bracing, with adjustable bullet feet