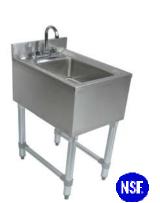

#### **BLENDER STATION**

| MODEL#     | Length | Width | Height  | Weight |
|------------|--------|-------|---------|--------|
| EUBBS-1410 | 18"    | 21"   | 32-1/2" | 52     |

\*\* Weights are subject to additional packaging

# **FEATURES:**

Fabricated Sink Bowl 14" x 10" x 6" deep (**Blender Station**)
Fabricated Sink Bowl 10" x 14" x 6" deep (**Dump Sink**) **INCLUDES:** PBF-4-D Faucet Included w/ Dump Sink
Galvanized Legs and bracing, with adjustable bullet feet