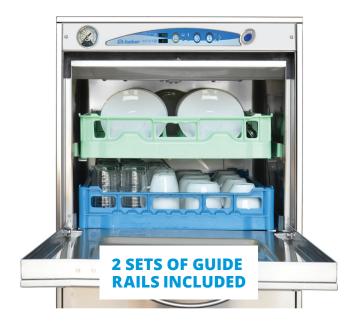

# UNDERCOUNTER DISHWASHER

- Soft start
- Soap and rinse pumps
- Automatic tank loading
- Stainless steel construction 18/10 AISI 304
- Stainless Steel upper and lower rotating wash and rinse arms
- Removable control panel for easy maintenance
- Double wall thermal and acoustic insulation
- Self-washing slanted tank with rounded edges
- (2) Integral tank filters in stainless steel
- Counterbalanced double-wall door