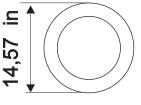

## **INCREASED CLEARANCE**

The clearance height is increased by 1.6" compared to the previous model. It is now 14.57", allowing larger items to fit.