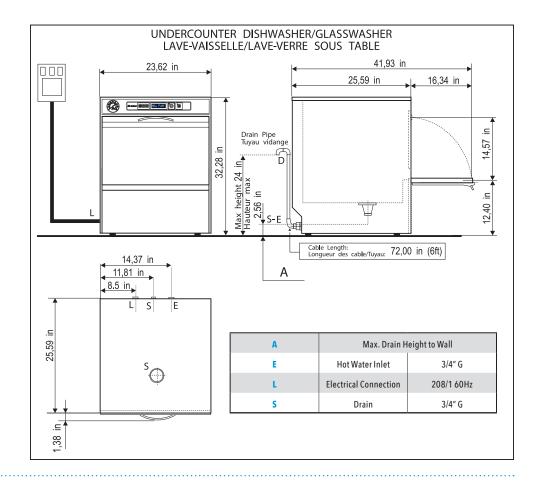

| SPECIFICATIONS                 | F99DYPS                   |
|--------------------------------|---------------------------|
| POWER                          | 6500W, 208 V1ph 60Hz, 35A |
| RINSE-AID DISPENSER            | YES                       |
| DETERGENT PUMP                 | YES                       |
| CLEARANCE                      | 14,57"                    |
| RACK DIMENSIONS<br>(L x W)     | 19,68" x 19,68"           |
| WORK HEIGHT                    | 12,40"                    |
| TANK CAPACITY                  | 4,76 Gal                  |
| DIMENSIONS<br>(L x W x H)      | 23,62" x 25,59" x 32,28"  |
| WASH CYCLE DURATION            | 2-3-4 mins                |
| WASH CYCLE CAPACITY            | 30/20/15 baskets/hr       |
| WATER CONSUMPTION              | 0,6 Gal                   |
| ELECTRIC PUMP                  | 650 W                     |
| WASH TANK ELEMENT              | 2000 W                    |
| RINSE TANK ELEMENT             | 6000 W                    |
| BOILER CAPACITY                | 1,58 Gal                  |
| WATER INLET<br>TEMPERATURE     | 55÷60°C/131÷140°F         |
| WATER INLET CONNECTION         | 3/4"                      |
| WATER OUTLET CONNECTION        | 3/4"                      |
| INLET WATER PRESSURE           | 40÷80 psi                 |
| WATER HARDNESS                 | 7,2÷12,5°f                |
| RINSE TEMPERATURE              | 82÷90°C/180÷195°F         |
| NET WEIGHT                     | 159 lbs                   |
| SHIP DIMENSIONS<br>(L x W x H) | 25,10"x29,15"x34,36"      |
| SHIP WEIGHT                    | 181 lbs                   |
| NOISE LEVEL                    | <54dB(A)                  |