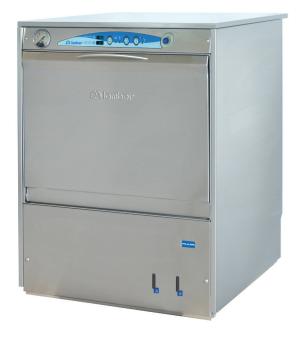

# F99EKDPS

# UNDERCOUNTER DISHWASHER

- Soft start
- Soap and rinse pumps
- Automatic tank loading
- Stainless steel construction 18/10 AISI 304
- Stainless Steel upper and lower rotating wash and rinse arms
- Removable control panel for easy maintenance
- Double wall thermal and acoustic insulation
- Self-washing slanted tank with rounded edges
- (2) Integral tank filters in stainless steel
- Counterbalanced double-wall door