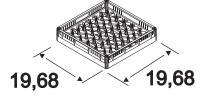

| SPECIFICATIONS                 | F99DYPS                   |
|--------------------------------|---------------------------|
| POWER                          | 6500W, 208 V1ph 60Hz, 35A |
| RINSE-AID DISPENSER            | YES                       |
| DETERGENT PUMP                 | YES                       |
| CLEARANCE                      | 14,57"                    |
| RACK DIMENSIONS<br>(L x W)     | 19,68" x 19,68"           |
| WORK HEIGHT                    | 12,40"                    |
| TANK CAPACITY                  | 4,76 Gal                  |
| DIMENSIONS<br>(L x W x H)      | 23,62" x 25,59" x 32,28"  |
| WASH CYCLE DURATION            | 2-3-4 mins                |
| WASH CYCLE CAPACITY            | 30/20/15 baskets/hr       |
| WATER CONSUMPTION              | 0,6 Gal                   |
| ELECTRIC PUMP                  | 650 W                     |
| WASH TANK ELEMENT              | 2000 W                    |
| RINSE TANK ELEMENT             | 6000 W                    |
| BOILER CAPACITY                | 1,58 Gal                  |
| WATER INLET<br>TEMPERATURE     | 55÷60°C/131÷140°F         |
| WATER INLET CONNECTION         | 3/4"                      |
| WATER OUTLET CONNECTION        | 3/4"                      |
| INLET WATER PRESSURE           | 40÷80 psi                 |
| WATER HARDNESS                 | 7,2÷12,5°f                |
| RINSE TEMPERATURE              | 82÷90°C/180÷195°F         |
| NET WEIGHT                     | 159 lbs                   |
| SHIP DIMENSIONS<br>(L x W x H) | 25,10"x29,15"x34,36"      |
| SHIP WEIGHT                    | 181 lbs                   |
| NOISE LEVEL                    | <54dB(A)                  |