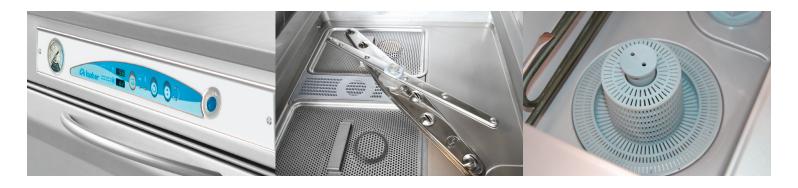

## **NEW MICROFILTER PLUS**

The new microfilter system keeps water clean for longer, and reduces detergent consumption by 20%. The fine residual dirt is collected and discharged also during the washing cycle.