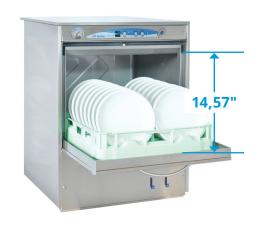

## **INCREASED CLEARANCE**

The clearance height is increased by 1.6" compared to the previous model. It is now 14.57", allowing larger items to fit.

CLEARANCE

**OPTION: CLEARANCE FOR DOUBLE SLIDE** 

V1.009.2022