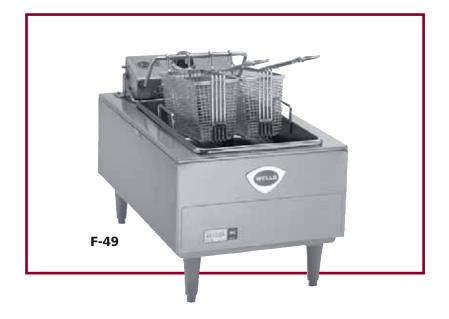

# **F-49 FRYER**

Wells Fryer F-49 is one of the most durable and easy-to-use fryers in the industry. A swing-up element allows the frypot to be easily removed for cleaning. The low watt density heating element provides for extended oil life. Fry two different products at the same time using the two separate half-size fry baskets.

#### Features

R

A I

S I

- Two half-size, rear-hanging, interchangeable fry baskets are included with every fryer.
- Swing-up element, located below the baskets, is heavy-duty stainless steel with a low watt density.
- Element control housing has a spring-loaded support rod to secure elements when in raised position.
- Deep-drawn, removable container is made of nickel-plated steel and can hold up to fifteen pounds of oil.
- A manual reset safety thermostat will shut off the heating element power if an overtemperature condition is reached. A red signal light will indicate the over-temperature condition.
- The F-49 Fryer is Underwriters Laboratories, Inc. LISTED and meets the National Sanitation Foundation nd Canadian standards.
- A one-year warranty against defects covers parts and labor.