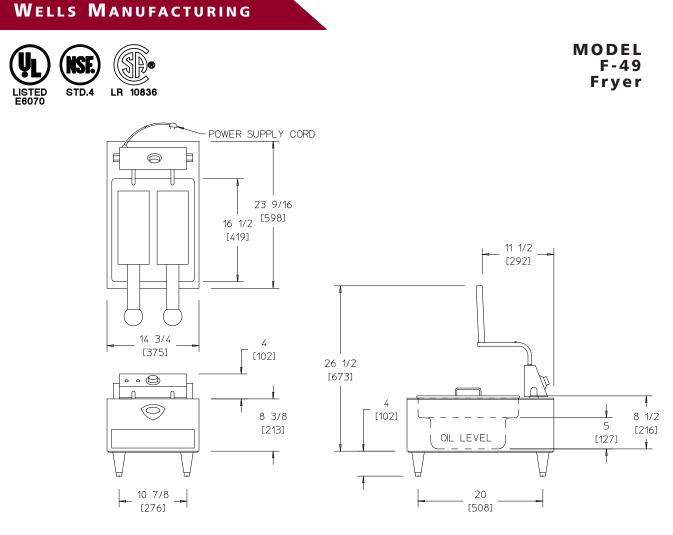

## Specifications

| 1                             |              |              |  |
|-------------------------------|--------------|--------------|--|
| Overall Dimensions:           | Inches       | MM           |  |
| Width                         | 14 3/4       | 375          |  |
| Depth                         | 23 9/16      | 598          |  |
| Height (Incl. 4" legs)        | 16 3/8       | 416          |  |
| Shortening Capacity:          | Lbs.         | KG           |  |
| F-49                          | 15           | 7            |  |
| Temperature Range:            | Fahrenheit   | Celsius      |  |
| F-49                          | 275° to 375° | 135° to 191° |  |
| Pre-Heat Time to 350°F:       | 8 minutes    |              |  |
| Watts Per Hour to Maintain 3  | 445          |              |  |
| Typical Production:           | Per Hour     |              |  |
| French Fries (2-oz. servings) | 240          |              |  |
| Chicken (pounds)              | 16           |              |  |
| Weights:                      | Lbs.         | KG           |  |
| Installed                     | 35           | 16           |  |
| Shipped                       | 38           | 17           |  |
|                               |              |              |  |

### DIMENSIONS:

INCH [MM]

NOTE: Specifications are subject to change without notice and are not intended for installation purposes. See installation instructions at www.wellsbloomfield.com prior to installing unit.