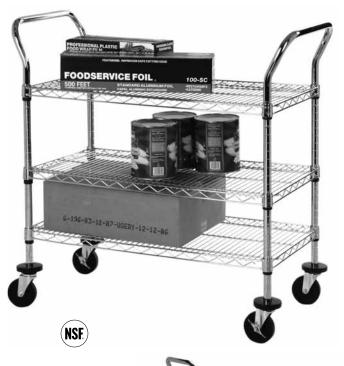

## Wire Shelf Utility Carts

- **Durable:** Industrial shelves with 4" non-marking casters with bumpers.
- **Assembly:** Simple and quick. No tools needed.
- Versatile: Can be utilized almost anywhere.
  May be assembled with 1 or 2 U-shaped handles for greater flexibility.
- **Wire Construction:** Minimizes dust build up and gives greater visibility of products plus more air circulation.
- **Variety:** Two popular sizes to choose from 18" x 36" and 24" x 36".
- Finish: Durable chromate.

| Item #     | Shelves | Dime<br>(in)     | nsions<br>(cm)     | Pack |
|------------|---------|------------------|--------------------|------|
| FFC18362CH | 2       | 18" × 36" × 37"h | 45.7 × 91.4 × 93.9 | l    |
| FFC18363C  | 3       | 18" × 36" × 37"h | 45.7 × 91.4 × 93.9 | 1    |
| FFC24362CH | 2       | 24" × 36" × 37"h | 61.0 × 91.4 × 93.9 | I    |
| FFC24363CH | 3       | 24" × 36" × 37"h | 61.0 × 91.4 × 93.9 | I    |