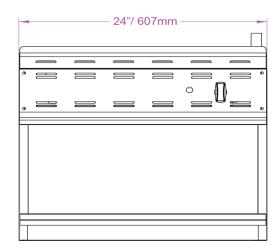

7894

#### Model #ACM-24



ETL Safety & Sanitation Listed

# Standard Features - 24" Cheese Melter Natural Gas

- Stainless steel front and sides
- Counter or wall mount
- Natural gas ceramic infrared burner for better and even heat distribution
- Total 20,000 BTUs
- Standing pilot ignition system 3 position rack adjustments
- · Chrome plated wiring grid rack
- · Removable oil collector for easy cleaning
- 3/4 " NPT rear gas connection







| Model # | Total BTU | Burners | Net Dimensions    | Gross Dimensions   | Net Weight | Shipping Weight |
|---------|-----------|---------|-------------------|--------------------|------------|-----------------|
| ACM-24  | 20,000    | 1       | 24"W X 19"D X 23" | 30"W X 25"D X 30"H | 101 lbs    | 145 lbs.        |

# **PLAN VIEW**

### Front View



#### Side View