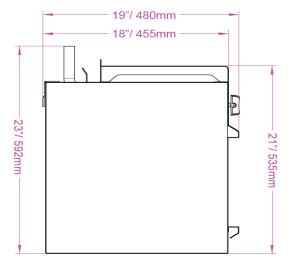

#### Side View

| Model # | Total BTU | Burners | Net Dimensions    | Gross Dimensions   | Net Weight | Shipping Weight |
|---------|-----------|---------|-------------------|--------------------|------------|-----------------|
| ACM-24  | 20,000    | 1       | 24"W X 19"D X 23" | 30"W X 25"D X 30"H | 101 lbs    | 145 lbs.        |