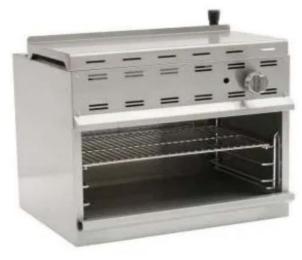

#### Model #ACM-24

ETL Safety & Sanitation Listed

# Standard Features - 24" Cheese Melter Natural Gas

- Stainless steel front and sides
- Counter or wall mount
- Natural gas ceramic infrared burner for better and even heat distribution
- Total 20,000 BTUs
- Standing pilot ignition system 3 position rack adjustments
- · Chrome plated wiring grid rack
- · Removable oil collector for easy cleaning
- 3/4 " NPT rear gas connection