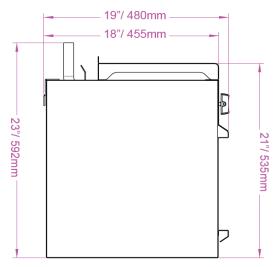

## Side View

| Model # | Total BTU | Burners | Net Dimensions    | Gross Dimensions     | Net Weight | Shipping Weight |
|---------|-----------|---------|-------------------|----------------------|------------|-----------------|
| ACM-36  | 30,000    | 1       | 36"W X 19"W X 23" | 42.5"W X 25"W X 30"H | 139 lbs    | 196 lbs.        |