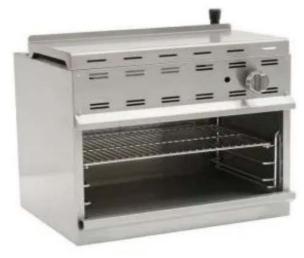

#### Model #ACM-36

ETL Safety & Sanitation Listed

# Standard Features - 36" Cheese Melter Natural Gas

- Stainless steel front and sides
- Counter or wall mount
- Natural gas ceramic infrared burner for better and even heat distribution
- Total 30,000 BTUs
- Standing pilot ignition system 3 position rack adjustments
- Chrome plated wiring grid rack
- · Removable oil collector for easy cleaning
- 3/4 " NPT rear gas connection

| Model # | Total BTU | Burners | Net Dimensions    | Gross Dimensions     | Net Weight | Shipping Weight |
|---------|-----------|---------|-------------------|----------------------|------------|-----------------|
| ACM-36  | 30,000    | 1       | 36"W X 19"W X 23" | 42.5"W X 25"W X 30"H | 139 lbs    | 196 lbs.        |