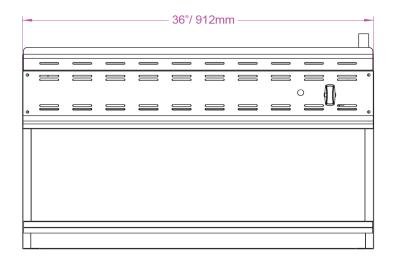

## **PLAN VIEW**

| Model # | Total BTU | Burners | Net Dimensions    | Gross Dimensions     | Net Weight | Shipping Weight |
|---------|-----------|---------|-------------------|----------------------|------------|-----------------|
| ACM-36  | 30,000    | 1       | 36"W X 19"W X 23" | 42.5"W X 25"W X 30"H | 139 lbs    | 196 lbs.        |