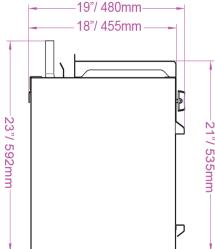

## Side View

| Model # | Total BTU | Burners | Net Dimensions    | Gross Dimensions   | Net Weight | Shipping Weight |
|---------|-----------|---------|-------------------|--------------------|------------|-----------------|
| ACM-48  | 40,000    | 2       | 48"W X 19"W X 23" | 54"W X 25"W X 30"H | 185 lbs    | 251lbs.         |