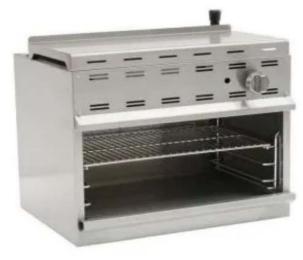

#### Model #ACM-48

ETL Safety & Sanitation Listed

# Standard Features – 48" Cheese Melter Natural Gas

- Stainless steel front and sides
- Counter or wall mount
- (2) Natural gas ceramic infrared burner for better and even heat distribution
- Total 40,000 BTUs
- Standing pilot ignition system 3 position rack adjustments
- Chrome plated wiring grid rack
- · Removable oil collector for easy cleaning
- 3/4 " NPT rear gas connection

| Model # | Total BTU | Burners | Net Dimensions    | Gross Dimensions   | Net Weight | Shipping Weight |
|---------|-----------|---------|-------------------|--------------------|------------|-----------------|
| ACM-48  | 40,000    | 2       | 48"W X 19"W X 23" | 54"W X 25"W X 30"H | 185 lbs    | 251lbs.         |