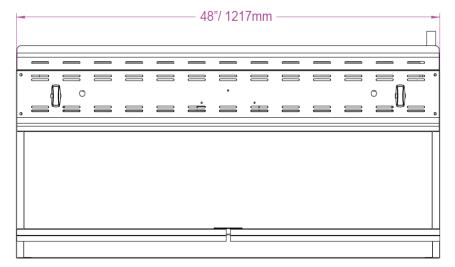

## **PLAN VIEW**

## Front View

| Model # | Total BTU | Burners | Net Dimensions    | Gross Dimensions   | Net Weight | Shipping Weight |
|---------|-----------|---------|-------------------|--------------------|------------|-----------------|
| ACM-48  | 40,000    | 2       | 48"W X 19"W X 23" | 54"W X 25"W X 30"H | 185 lbs    | 251lbs.         |