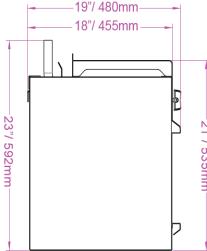

## Side View

| Model # | Total BTU | Burners | Net Dimensions    | Gross Dimensions   | Net Weight | Shipping Weight |
|---------|-----------|---------|-------------------|--------------------|------------|-----------------|
| ACM-60  | 50,000    | 2       | 60"W X 19"W X 23" | 66"W X 25"W X 30"H | 195 lbs    | 290 lbs.        |