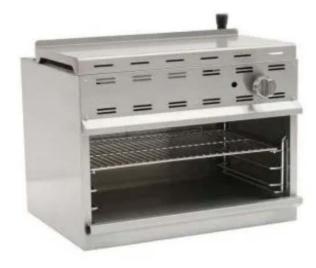

#### Model #ACM-60

ETL Safety & Sanitation Listed

# Standard Features - 60" Cheese Melter Natural Gas

- Stainless steel front and sides
- Counter or wall mount
- (2) Natural gas ceramic infrared burner for better and even heat distribution
- Total 50,000 BTUs
- Standing pilot ignition system 3 position rack adjustments
- Chrome plated wiring grid rack
- · Removable oil collector for easy cleaning
- 3/4 " NPT rear gas connection

| Model # | Total BTU | Burners | Net Dimensions    | Gross Dimensions   | Net Weight | Shipping Weight |
|---------|-----------|---------|-------------------|--------------------|------------|-----------------|
| ACM-60  | 50,000    | 2       | 60"W X 19"W X 23" | 66"W X 25"W X 30"H | 195 lbs    | 290 lbs.        |