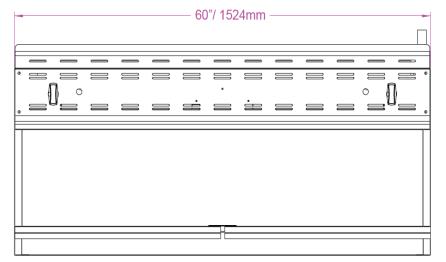

## **PLAN VIEW**

| Model # | Total BTU | Burners | Net Dimensions    | Gross Dimensions   | Net Weight | Shipping Weight |
|---------|-----------|---------|-------------------|--------------------|------------|-----------------|
| ACM-60  | 50,000    | 2       | 60"W X 19"W X 23" | 66"W X 25"W X 30"H | 195 lbs    | 290 lbs.        |