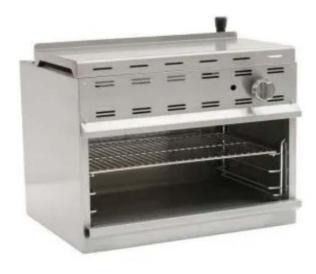

#### Model #ACM-72

ETL Safety & Sanitation Listed

# Standard Features - 72" Cheese Melter Natural Gas

- Stainless steel front and sides
- Counter or wall mount
- (2) Natural gas ceramic infrared burner for better and even heat distribution
- Total 60,000 BTUs
- Standing pilot ignition system 3 position rack adjustments
- Chrome plated wiring grid rack
- Removable oil collector for easy cleaning
- 3/4 " NPT rear gas connection

| Model # | Total BTU | Burners | Net Dimensions    | Gross Dimensions   | Net Weight | Shipping Weight |
|---------|-----------|---------|-------------------|--------------------|------------|-----------------|
| ACM-72  | 60,000    | 2       | 72"W X 19"W X 23" | 76"W X 25"W X 30"H | 225 lbs    | 335 lbs.        |