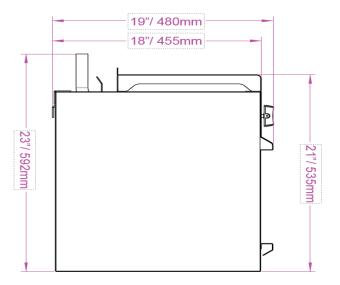

| Model # | Total BTU | Burners | Net Dimensions    | Gross Dimensions   | Net Weight | Shipping Weight |
|---------|-----------|---------|-------------------|--------------------|------------|-----------------|
| ACM-72  | 60,000    | 2       | 72"W X 19"W X 23" | 76"W X 25"W X 30"H | 225 lbs    | 335 lbs.        |

# Side View