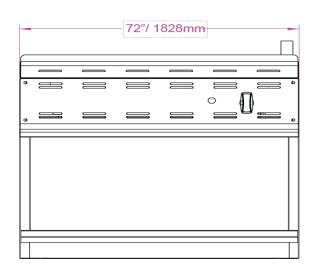

| Model # | Total BTU | Burners | Net Dimensions    | Gross Dimensions   | Net Weight | Shipping Weight |
|---------|-----------|---------|-------------------|--------------------|------------|-----------------|
| ACM-72  | 60,000    | 2       | 72"W X 19"W X 23" | 76"W X 25"W X 30"H | 225 lbs    | 335 lbs.        |

# Front View