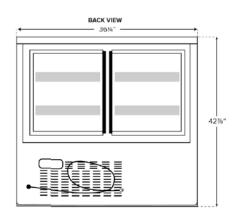

#### **Dimensions**

Exterior Dimensions 36-1/4"W x 32-1/2"D x 42-7/8"H Interior Dimensions 32 1/2"W x 26 3/4"D x 26-3/4"H

Shipping Dimensions 40"W x 36D x 48-3/4"H

Net Volume 11.6 cu. ft. Net Weight 309 lb. Gross Weight 367 lb.