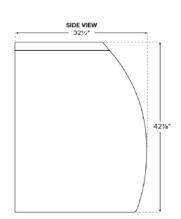

#### **Dimensions**

Exterior Dimensions 36-1/4"W x 32-1/2"D x 42-7/8"H Interior Dimensions 32 1/2"W x 26 3/4"D x 26-3/4"H

Shipping Dimensions 40"W x 36D x 48-3/4"H

Net Volume 11.6 cu. ft. Net Weight 309 lb. Gross Weight 367 lb.