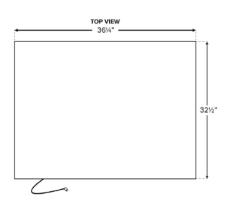

#### **Dimensions**

Exterior Dimensions 36-1/4"W x 32-1/2"D x 42-7/8"H Interior Dimensions 32 1/2"W x 26 3/4"D x 26-3/4"H

Shipping Dimensions 40"W x 36D x 48-3/4"H

Net Volume 11.6 cu. ft. Net Weight 309 lb. Gross Weight 367 lb.

# **PLAN VIEW**