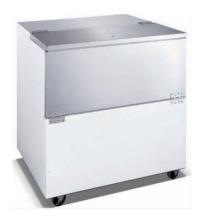

# Standard Features - Cold Wall Milk Cooler (8 Crate)

- Environmentally safe R290 refrigerant
- White powder coated steel exterior
- Painted aluminum interior
- Holds up to 8 milk crates
- Cold wall refrigeration system
- Foamed-in-place insulation
- 12.4 Cu. Ft. interior
- Digital temperature controller
- 115V: 1/5 HP
- ETL listed. Conforms to UL STD. 471, Certified to CSA STD. C22. 2No.120
- Conforms to NSF/ANSI STD. 7

## **Dimensions**

Exterior Dimensions 34W x 30-5/8"D x 41-3/8"H Interior Dimensions 30-7/8"W x 27"D x 25-3/4"H Shipping Dimensions 35-1/4"W x 31-1/4"D x 45-1/4"H

Net Volume 13 cu. ft. Net Weight 231 lb. 282 lb. Gross Weight