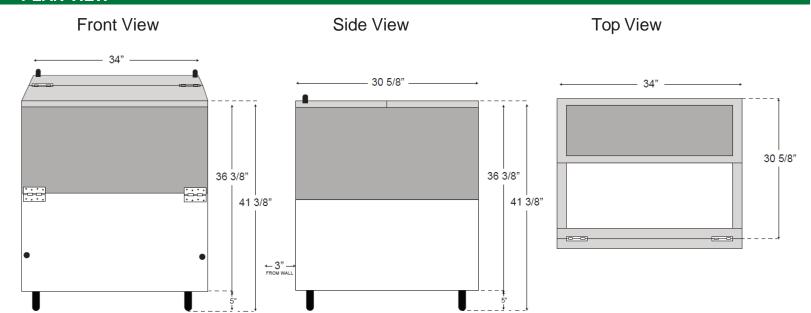

## **Dimensions**

Exterior Dimensions 34W x 30-5/8"D x 41-3/8"H Interior Dimensions 30-7/8"W x 27"D x 25-3/4"H Shipping Dimensions 35-1/4"W x 31-1/4"D x 45-1/4"H

Net Volume 13 cu. ft. Net Weight 231 lb. 282 lb. Gross Weight

## **PLAN VIEW**