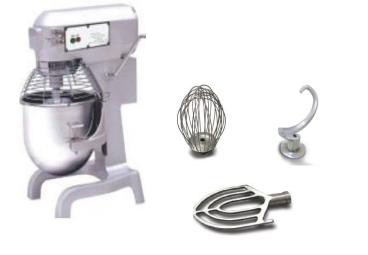

## GENERAL PURPOSE MIXERS 10 QT, 20 QT, and 30 QT

## **FEATURES**

- \*ETL and ETL Sanitation Certified
- Gear Driven
- 3-Speed
- Includes Stainless Steel Bow, Wire Whip, Dough Hook and Flat beater attachments

| Model  | НР   | 1st<br>Speed | 2nd<br>Speed | 3rd<br>Speed | Capacity | Guard | Timer | Dimensions          | Electrical | Package<br>Weight |
|--------|------|--------------|--------------|--------------|----------|-------|-------|---------------------|------------|-------------------|
| APM-10 | 0.67 | 108          | 195          | 355          | 10 QT    | No    | No    | 20" x 15.5" x 24.5" | 110V/60/1  | 181 lbs.          |
| APM-20 | 1.5  | 108          | 195          | 355          | 20 QT    | No    | No    | 21.5" x 16" x 30.5" | 110V/60/1  | 262 lbs.          |
| APM-30 | 2    | 91           | 166          | 282          | 30 QT    | Yes   | Yes   | 23.5" x 21" x 44.5" | 110V/60/1  | 433 lbs.          |