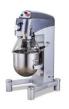

## 40 QT HEAVY-DUTY GENERAL PURPOSE MIXER

| Model  | Power  | 1st<br>Speed | 2nd<br>Speed | 3rd<br>Speed | Capacity | Guard | Timer | Dimensions            | Electrical  | Package<br>Weight |
|--------|--------|--------------|--------------|--------------|----------|-------|-------|-----------------------|-------------|-------------------|
| APM-40 | 2200 W | 289          | 138          | 80           | 40 QT    | Yes   | Yes   | 30.9" x 27.8" x 51.8" | 220V/60/3ph | 606 lbs.          |